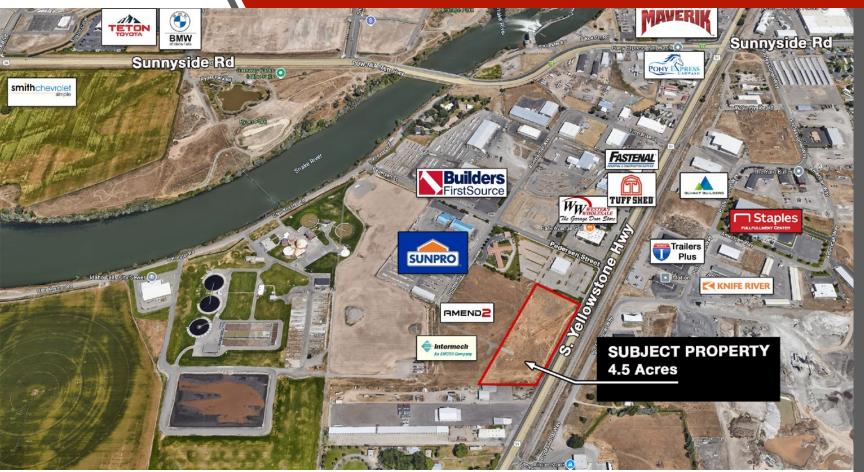

### THE PROPERTY:

Call us today to learn more about this prime industrial development opportunity in Idaho Falls. The site plan contains approx. 4.5 acres, which have been fully approved as an industrial park by the City of Idaho Falls. Currently designed for 5 separate industrial buildings of varying sizes and layout to accommodate both small and large industrial tenants. City required parking ratios have been exceeded for optimal flow and accessibility. The building layouts have been positioned for maximum highway visibility. The site plan offers over 500 liner feet of frontage off S. Yellowstone. If you're looking to develop an industrial property within the next 5 years in Southeast Idaho, this is your opportunity. Seller is willing to provide all engineered drawings that have been completed to date. Please give us a call for more information.

### **Property Information:**

Property Type: Industrial Land

Land Size: 4.5 Acres total

**Parcel Zone:** LM

**Building Proposed Use:** Commercial Flex

**Buildings:** Site approval for 5 buildings

Building 1: 30,000 SF

#### **Property Features:**

- Fully approved engineered site plan
- Conveniently located on S.
  Yellowstone Hwy
- Prime industrial park
- 570 ft. of high visibility frontage on
  S. Yellowstone Hwy.
- Just 2 miles from I-15 Sunnyside interchange