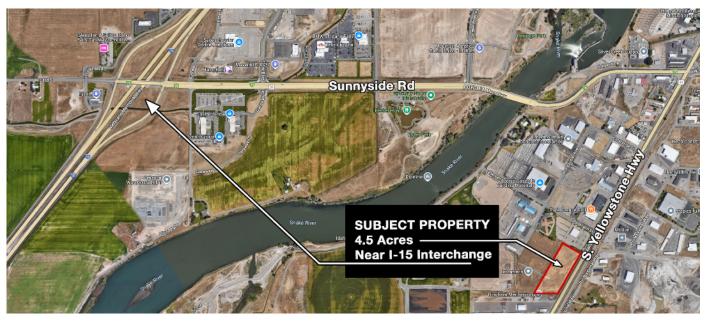

#### **Property Features:**

- Fully approved engineered site plan
- Conveniently located on S.
  Yellowstone Hwy
- Prime industrial park
- 570 ft. of high visibility frontage on
  S. Yellowstone Hwy.
- Just 2 miles from I-15 Sunnyside interchange