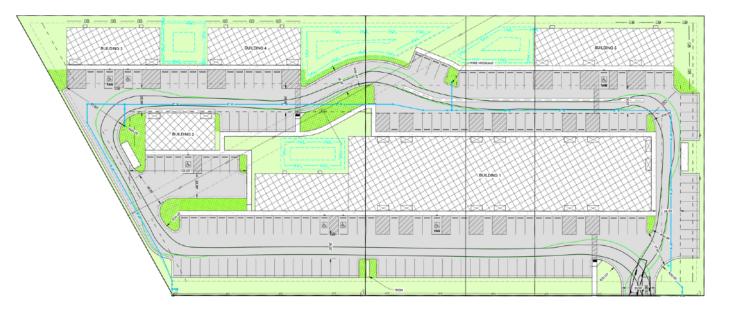

### THE PROPERTY:

Call us today to learn more about this prime industrial development opportunity in Idaho Falls. The site plan contains approx. 4.5 acres, which have been fully approved as an industrial park by the City of Idaho Falls. Currently designed for 5 separate industrial buildings of varying sizes and layout to accommodate both small and large industrial tenants. City required parking ratios have been exceeded for optimal flow and accessibility. The building layouts have been positioned for maximum highway visibility. The site plan offers over 500 liner feet of frontage off S. Yellowstone. If you're looking to develop an industrial property within the next 5 years in Southeast Idaho, this is your opportunity. Seller is willing to provide all engineered drawings that have been completed to date. Please give us a call for more information.

### **Property Information:**

Property Type: Industrial Land

Land Size: 4.5 Acres total

**Parcel Zone:** LM

**Building Proposed Use:** Commercial Flex

**Buildings:** Site approval for 5 buildings

Building 1: 30,000 SF

Building 2: 3,000 SF

Building 3: 4,000 SF

Building 4: 4,000 SF

Building 5: 6,000 SF