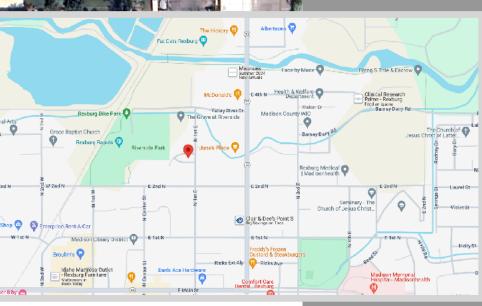

### LOCATION:

Conveniently located in town on North 1st East within other industrial areas.