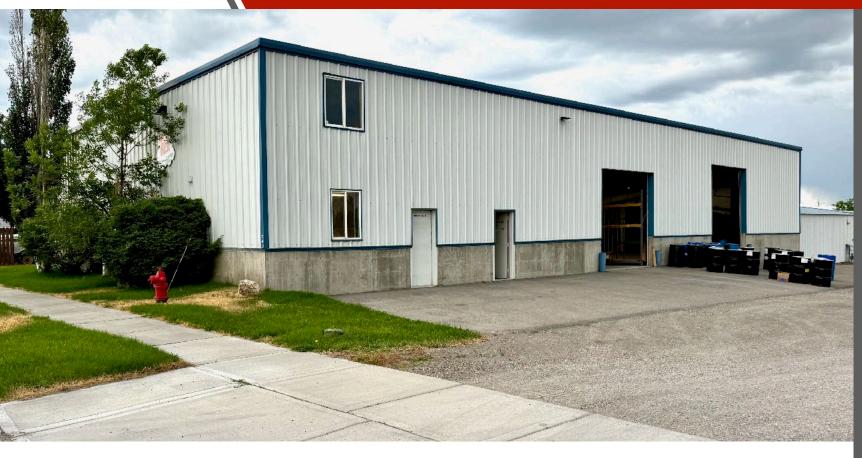

#### THE PROPERTY:

Industrial warehouse featuring 2 large overhead doors and a dock height loading ramp. Large and open interior space with an office area and restroom. Ample parking/staging area outside. Utilities available include gas heat, 3 phase power, and 23 amp service.

#### **Property Features:**

- 2 12'x12' Overhead doors
- 1 Dock height loading ramp
- Enclosed office with ADA restroom
- Gas heat
- 3 Phase power
- 23 Amp service