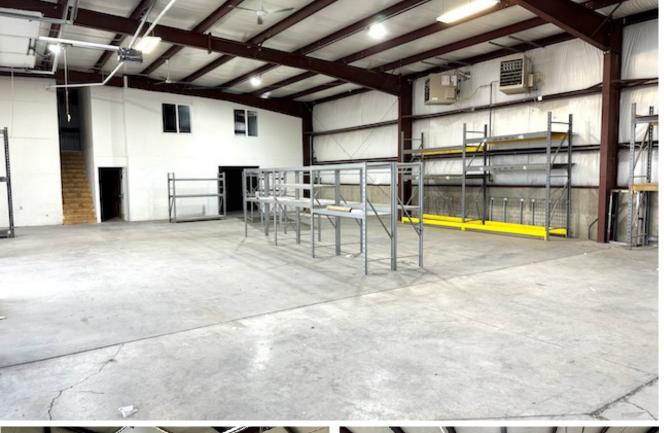

#### THE PROPERTY:

Industrial warehouse featuring 2 large overhead doors and a dock height loading ramp. Large and open interior space with an office area and restroom. Ample parking/staging area outside. Utilities available include gas heat, 3 phase power, and 23 amp service.

#### **Property Features:**

- 2 12'x12' Overhead doors
- 1 Dock height loading ramp
- Enclosed office with ADA restroom
- Gas heat
- 3 Phase power
- 23 Amp service