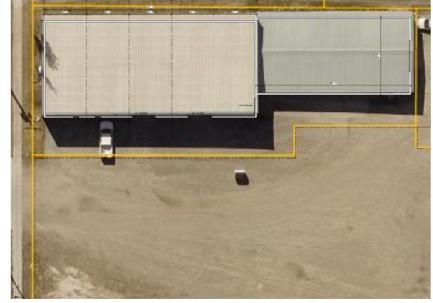

#### THE PROPERTY:

Industrial warehouse featuring 2 large overhead doors and a dock height loading ramp. Large and open interior space with an office area and restroom. Ample parking/staging area outside. Utilities available include gas heat, 3 phase power, and 23 amp service.