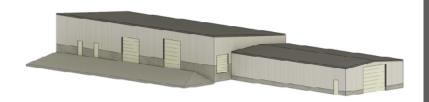

#### THE PROPERTY:

Industrial warehouse featuring 2 large overhead doors and a dock height loading ramp. Large and open interior space with an office area and restroom. Ample parking/staging area outside. Utilities available include gas heat, 3 phase power, and 23 amp service.