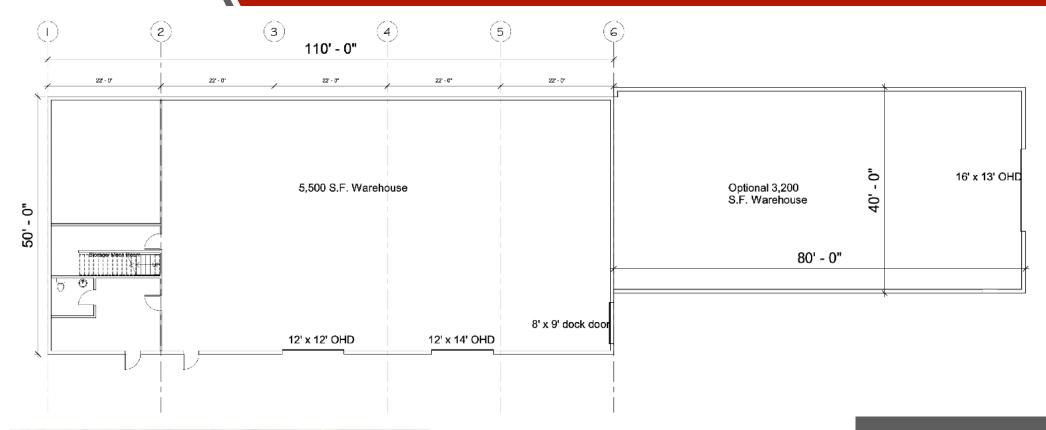

#### **Property Information:**

Property Type: Industrial warehouse

**Size:** 5,500 SF

#### **Property Features:**

- 2 12'x12' Overhead doors
- 1 Dock height loading ramp
- Enclosed office with ADA restroom
- Gas heat
- 3 Phase power
- 23 Amp service