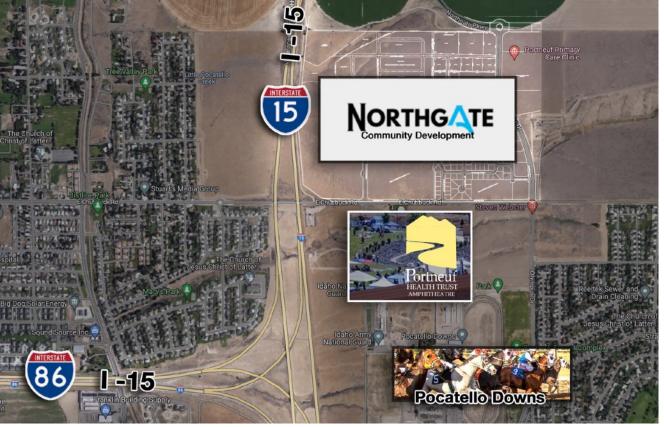

# THE PROPERTY:

Pocatello's newest commercial development located immediately off the new Northgate Interchange on I-15. Commercial lots now available ranging from 0.26 - 3.5 acres. All lots offer spectacular views of Portneuf Valley. This commercial development is conveniently located near the new Portneuf Wellness Center and Pocatello Downs.