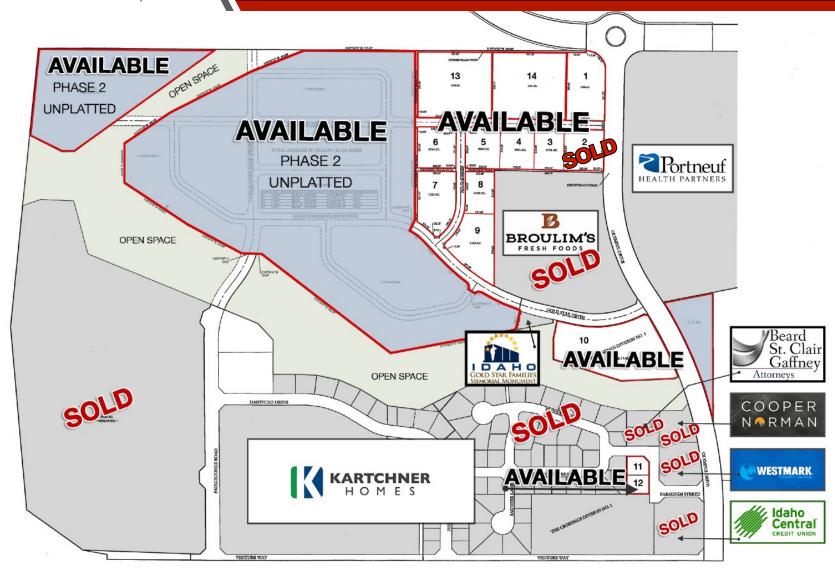

# THE PROPERTY:

Pocatello's newest commercial development located immediately off the new Northgate Interchange on I-15. Commercial lots now available ranging from 0.26 - 3.5 acres. All lots offer spectacular views of Portneuf Valley. This commercial development is conveniently located near the new Portneuf Wellness Center and Pocatello Downs.

### **Property Features:**

- Retail and office sites available
- Call for pricing

### **Property Information:**

**Lot 1:** 1.568 Acres

Lot 2: 150 LD

Lot 3: 0.751 Acres

Lot 4: 0.861 Acres

**Lot 5:** 0.866 Acres

**Lot 6:** 0.962 Acres

Lot 7: 1.335 Acres

**Lot 8:** 0.750 Acres

**Lot 9:** 1.463 Acres

Lot 10: 3.5 Acres

**Lot 11:** 0.265 Acres

Lot 12: 0.275 Acres

Lot 13: 3.056 Acres

Lot 14: 3.064 Acres