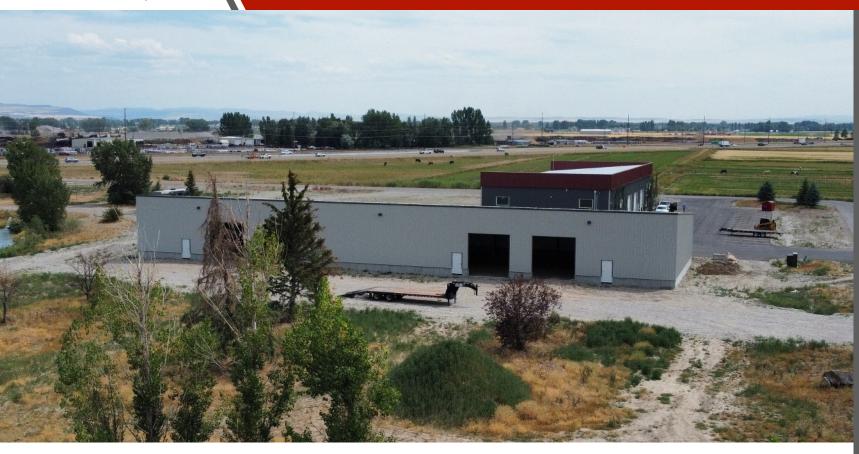

#### THE PROPERTY:

Newly constructed industrial suite space located off Highway 20 in Thornton. This is an ideal location for anyone with industrial space needs, servicing South Eastern Idaho. Minimum configurable space is 3000 SF, or a larger tenant could occupy both available suites for 6,000 SF. Each suite offers approximately 18' of overhead height. These suites are ideal for companies needing a large warehouse component with minimal office space. Call today to schedule a tour.

#### **Property Features:**

- Brand new industrial warehouse flex space
- 10 Minutes from Rexburg
- Off Thornton exit from Hwy 20
- 2 suites available
- Each suite consisting of 3,000 SF
- Could join suites for total of 6,000 SF
- Each suite has 1 hard walled office, 1 ADA restroom, and 1 overhead shop heater

#### **Property Information:**

Property Type: Industrial Office

**Total Available SF:** 6,000 SF

Suites Available: (2) at 3,000 SF each

**Building Size:** 12,000 SF