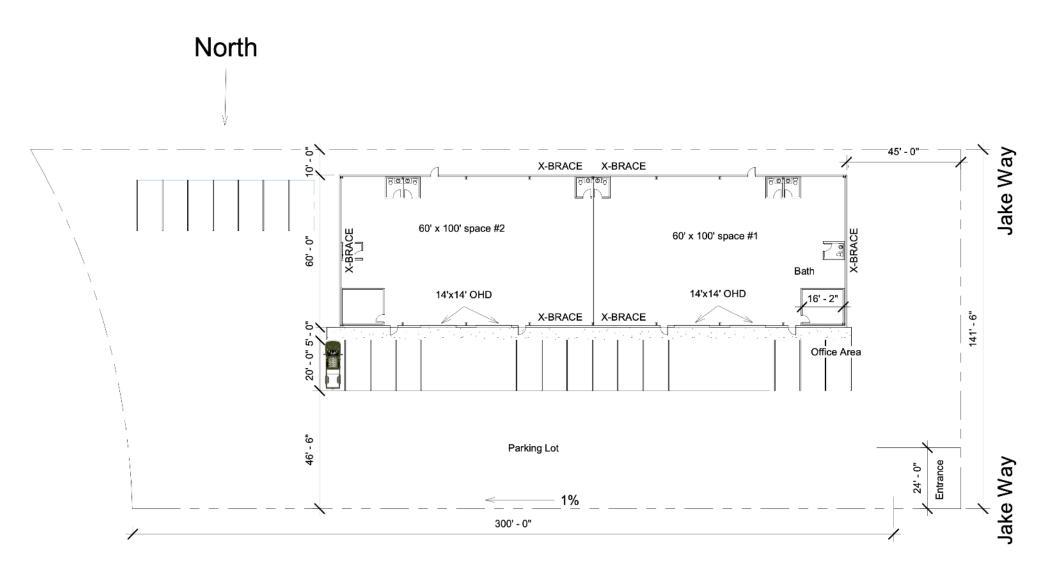

#### THE PROPERTY:

Newly constructed industrial suite space located off Highway 20 in Thornton. This is an ideal location for anyone with industrial space needs, servicing South Eastern Idaho. Minimum configurable space is 3000 SF, or a larger tenant could occupy both available suites for 6,000 SF. Each suite offers approximately 18' of overhead height. These suites are ideal for companies needing a large warehouse component with minimal office space. Call today to schedule a tour.

#### **Property Features:**

- Brand new industrial warehouse flex space
- 10 Minutes from Rexburg
- Off Thornton exit from Hwy 20
- 2 suites available
- Each suite consisting of 3,000 SF
- Could join suites for total of 6,000 SF
- Each suite has 1 hard walled office, 1 ADA restroom, and 1 overhead shop heater

#### **Property Information:**

Property Type: Industrial Office

**Total Available SF:** 6,000 SF

Suites Available: (2) at 3,000 SF each

**Building Size:** 12,000 SF