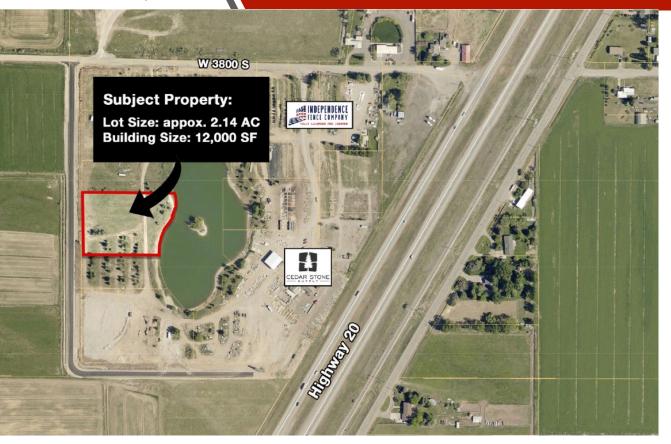

#### THE PROPERTY:

Newly constructed industrial suite space located off Highway 20 in Thornton. This is an ideal location for anyone with industrial space needs, servicing South Eastern Idaho. Minimum configurable space is 3000 SF, or a larger tenant could occupy both available suites for 6,000 SF. Each suite offers approximately 18' of overhead height. These suites are ideal for companies needing a large warehouse component with minimal office space. Call today to schedule a tour.

#### **Property Information:**

Property Type: Industrial Office

**Total Available SF:** 6,000 SF

Suites Available: (2) at 3,000 SF each

**Building Size:** 12,000 SF