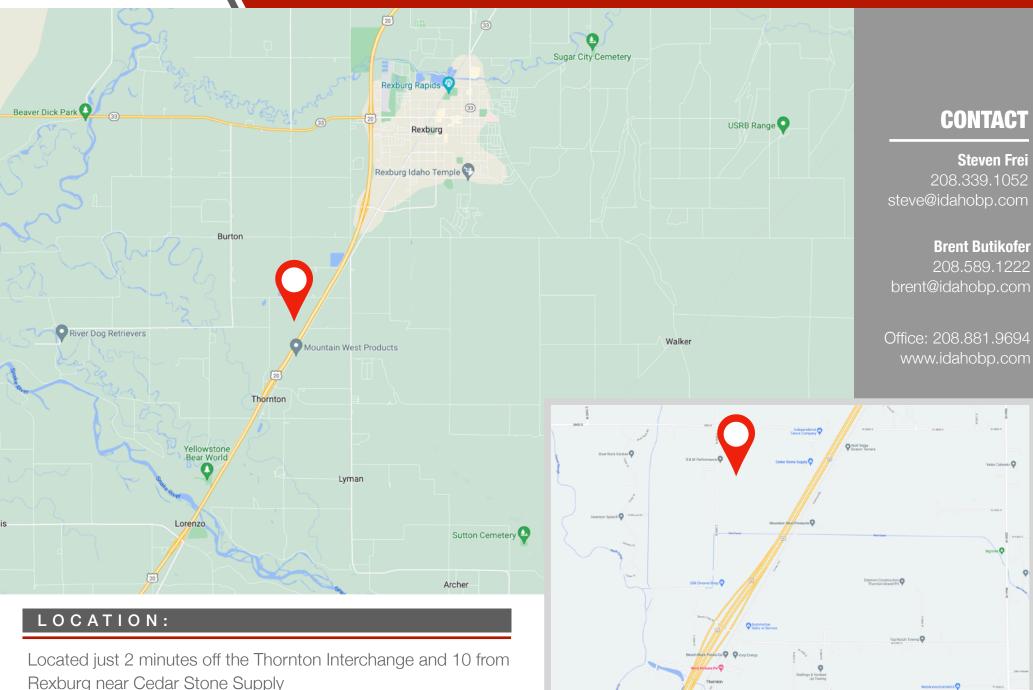

#### THE PROPERTY:

Newly constructed industrial suite space located off Highway 20 in Thornton. This is an ideal location for anyone with industrial space needs, servicing South Eastern Idaho. Minimum configurable space is 3000 SF, or a larger tenant could occupy both available suites for 6,000 SF. Each suite offers approximately 18' of overhead height. These suites are ideal for companies needing a large warehouse component with minimal office space. Call today to schedule a tour.

#### **Property Features:**

- Brand new industrial warehouse flex space
- 10 Minutes from Rexburg
- Off Thornton exit from Hwy 20
- 2 suites available
- Each suite consisting of 3,000 SF
- Could join suites for total of 6,000 SF
- Each suite has 1 hard walled office, 1 ADA restroom, and 1 overhead shop heater