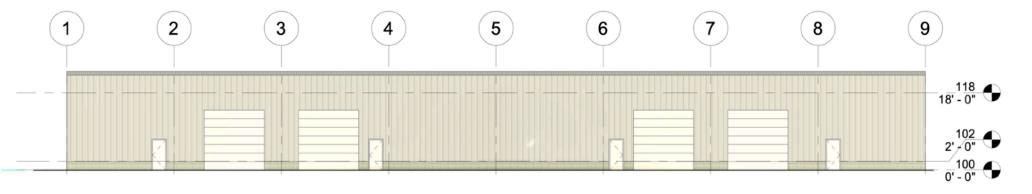

#### THE PROPERTY:

Newly constructed industrial suite space located off Highway 20 in Thornton. This is an ideal location for anyone with industrial space needs, servicing South Eastern Idaho. Minimum configurable space is 3000 SF, or a larger tenant could occupy both available suites for 6,000 SF. Each suite offers approximately 18' of overhead height. These suites are ideal for companies needing a large warehouse component with minimal office space. Call today to schedule a tour.

#### **Property Features:**

- Brand new industrial warehouse flex space
- 10 Minutes from Rexburg
- Off Thornton exit from Hwy 20
- 2 suites available
- Each suite consisting of 3,000 SF
- Could join suites for total of 6,000 SF
- Each suite has 1 hard walled office, 1 ADA restroom, and 1 overhead shop heater