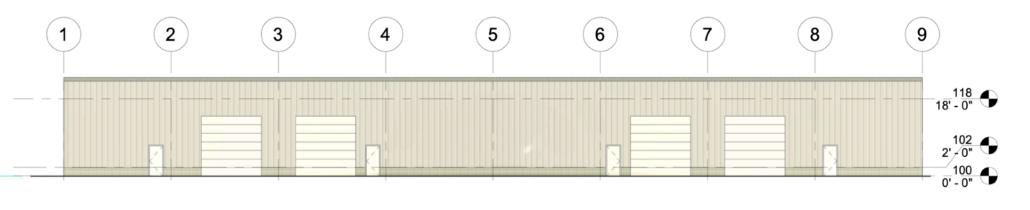

### THE PROPERTY:

Newly constructed industrial office space located off Highway 20 in Thornton. This is an ideal location for anyone with industrial space needs, servicing South Eastern Idaho. Minimum configurable space is 3000 SF, or a larger tenant could occupy both available suites for 6,000 SF. Each suite offers approximately 18' of overhead height. These suites are ideal for companies needing a large warehouse component with minimal office space. Call today to schedule a tour.

#### **Property Features:**

- Brand new industrial warehouse flex space
- 10 Minutes from Rexburg
- Off Thornton exit from Hwy 20
- 2 suites available
- Each suite consisting of 3,000 SF
- Could join suites for total of 6,000 SF
- Each suite has 1 hard walled office, 1 ADA restroom, and 1 overhead shop heater