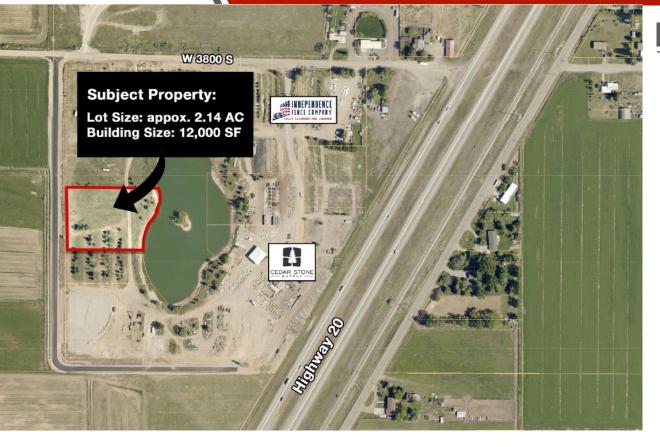

### THE PROPERTY:

Newly constructed industrial office space located off Highway 20 in Thornton. This is an ideal location for anyone with industrial space needs, servicing South Eastern Idaho. Minimum configurable space is 3000 SF, or a larger tenant could occupy both available suites for 6,000 SF. Each suite offers approximately 18' of overhead height. These suites are ideal for companies needing a large warehouse component with minimal office space. Call today to schedule a tour.

#### **Property Information:**

Property Type: Industrial OfficeTotal Available SF: 6,000 SFSuites Available: (2) at 3,000 SF eachBuilding Size: 12,000 SF

CONTACT

Steven Frei - 208.339.1052 steve@idahobp.com **Brent Butikofer -** 208.589.1222 brent@idahobp.com Office: 208.881.9694 www.idahobp.com