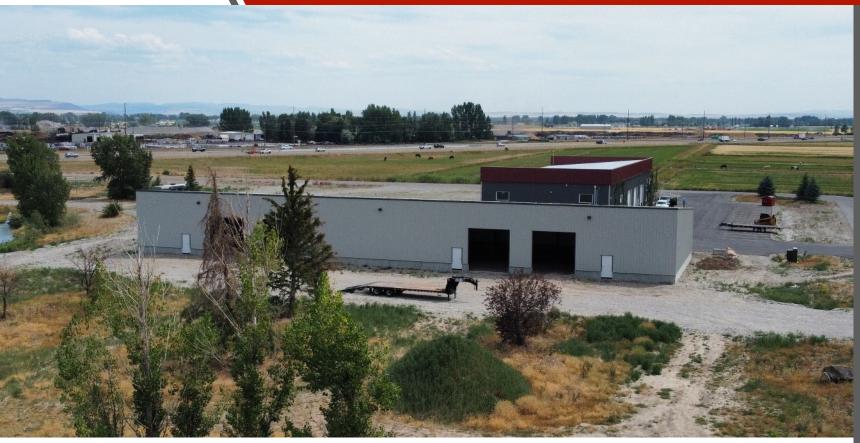

### THE PROPERTY:

Newly constructed industrial office space located off Highway 20 in Thornton. This is an ideal location for anyone with industrial space needs, servicing South Eastern Idaho. Minimum configurable space is 3000 SF, or a larger tenant could occupy both available suites for 6,000 SF. Each suite offers approximately 18' of overhead height. These suites are ideal for companies needing a large warehouse component with minimal office space. Call today to schedule a tour.

#### **Property Features:**

- Brand new industrial warehouse flex space
- 10 Minutes from Rexburg
- Off Thornton exit from Hwy 20
- 2 suites available
- Each suite consisting of 3,000 SF
- Could join suites for total of 6,000 SF
- Each suite has 1 hard walled office, 1 ADA restroom, and 1 overhead shop heater

#### **Property Information:**

Property Type: Industrial OfficeTotal Available SF: 6,000 SFSuites Available: (2) at 3,000 SF eachBuilding Size: 12,000 SF

CONTACT

Steven Frei - 208.339.1052 steve@idahobp.com **Brent Butikofer -** 208.589.1222 brent@idahobp.com Office: 208.881.9694 www.idahobp.com