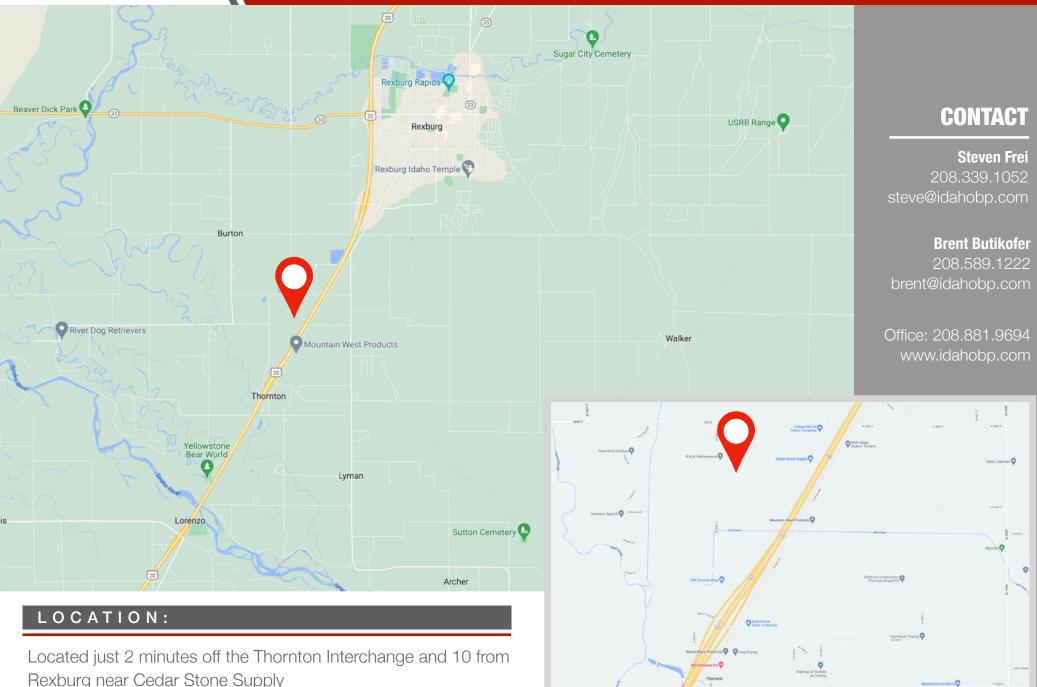

### THE PROPERTY:

Newly constructed industrial office space located off Highway 20 in Thornton. This is an ideal location for anyone with industrial space needs, servicing South Eastern Idaho. Minimum configurable space is 3000 SF, or a larger tenant could occupy both available suites for 6,000 SF. Each suite offers approximately 18' of overhead height. These suites are ideal for companies needing a large warehouse component with minimal office space. Call today to schedule a tour.

#### **Property Features:**

- Brand new industrial warehouse flex space
- 10 Minutes from Rexburg
- Off Thornton exit from Hwy 20
- 2 suites available
- Each suite consisting of 3,000 SF
- Could join suites for total of 6,000 SF
- Each suite has 1 hard walled office, 1 ADA restroom, and 1 overhead shop heater