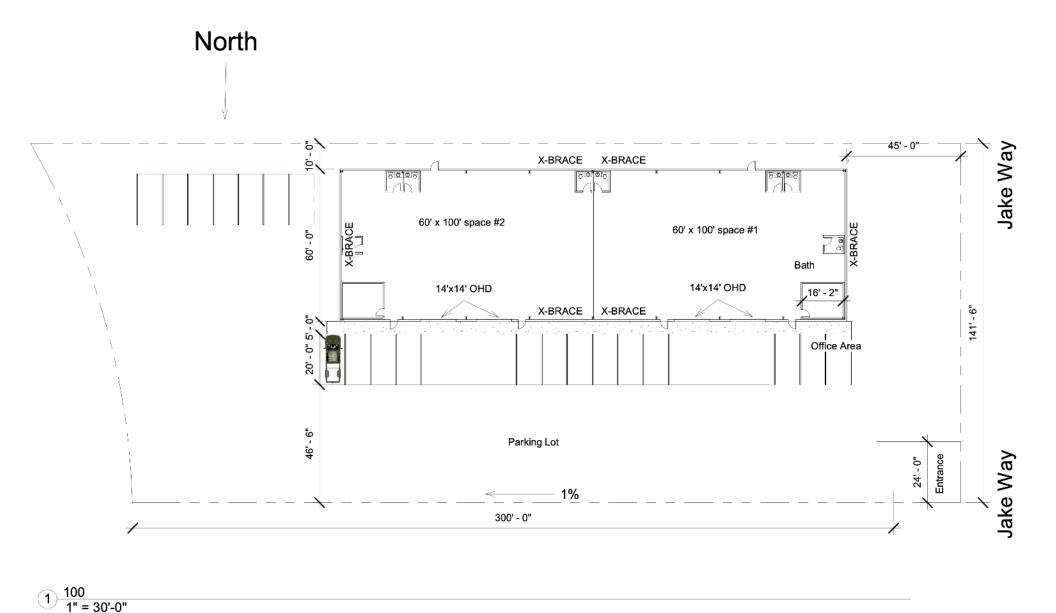

### THE PROPERTY:

Newly constructed industrial office space located off Highway 20 in Thornton. This is an ideal location for anyone with industrial space needs, servicing South Eastern Idaho. Minimum configurable space is 3000 SF, or a larger tenant could occupy both available suites for 6,000 SF. Each suite offers approximately 18' of overhead height. These suites are ideal for companies needing a large warehouse component with minimal office space. Call today to schedule a tour.

#### **Property Features:**

- Brand new industrial warehouse flex space
- 10 Minutes from Rexburg
- Off Thornton exit from Hwy 20
- 2 suites available
- Each suite consisting of 3,000 SF
- Could join suites for total of 6,000 SF
- Each suite has 1 hard walled office, 1 ADA restroom, and 1 overhead shop heater

#### **Property Information:**

Property Type: Industrial OfficeTotal Available SF: 6,000 SFSuites Available: (2) at 3,000 SF eachBuilding Size: 12,000 SF

CONTACT

Steven Frei - 208.339.1052 steve@idahobp.com **Brent Butikofer -** 208.589.1222 brent@idahobp.com Office: 208.881.9694 www.idahobp.com