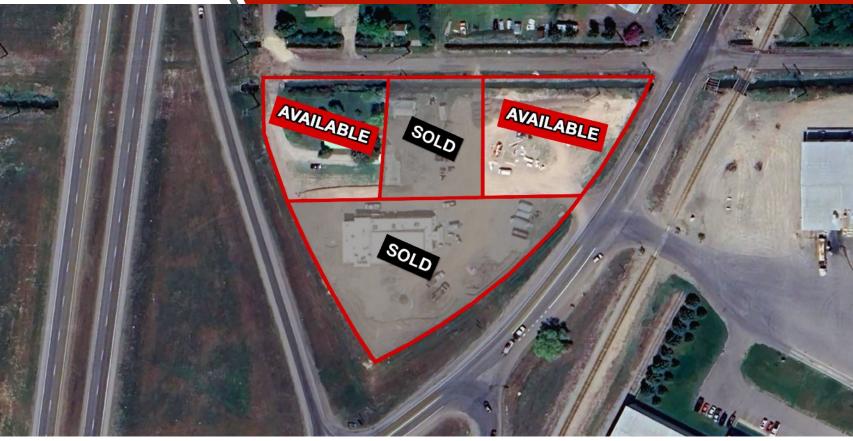

### THE PROPERTY:

Highway visibility doesn't get any better than this. Commercial lots available on North Rigby Interchange immediately off US Hwy 20. These 2 commercial lots offer immediate highway access. A total acreage of 1.5 acres, with lot line adjustments possible.

#### **Property Features:**

- 2 commercially zoned lots
- High visibility from US Hwy 20
- 1.5 total acreage
- Immediate highway access
- Lot line adjustments possible

#### **Property Information:**

Property Type: Commercial LandNumber of Lots: 2Lot 1 Size: 0.67 acresLot 3 Size: 0.82 acres

Steven Frei - 208.339.1052 steve@idahobp.com

Brent Butikofer - 208.589.1222 brent@idahobp.com Office: 208.881.9694 www.idahobp.com