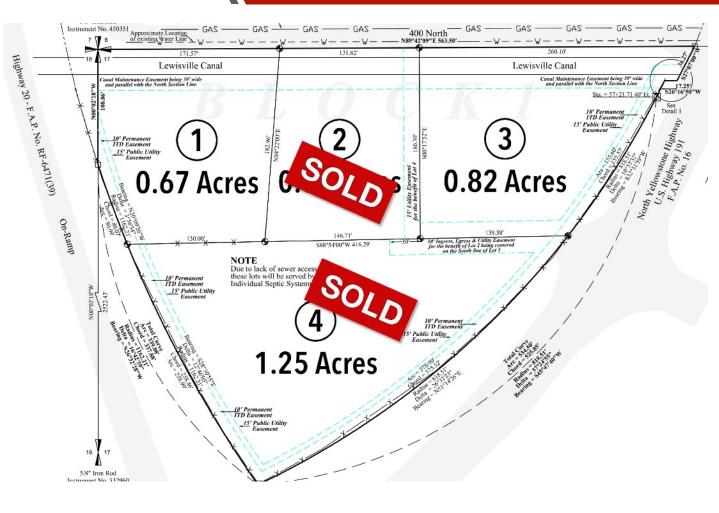

### THE PROPERTY:

Highway visibility doesn't get any better than this. Commercial lots available on North Rigby Interchange immediately off US Hwy 20. These 2 commercial lots offer immediate highway access. A total acreage of 1.5 acres, with lot line adjustments possible.

#### **Property Features:**

- 2 commercially zoned lots
- High visibility from US Hwy 20
- 1.5 total acreage
- Immediate highway access
- Lot line adjustments possible

#### **Property Information:**

Property Type: Commercial LandNumber of Lots: 2Lot 1 Size: 0.67 acresLot 3 Size: 0.82 acres

Steven Frei - 208.339.1052 steve@idahobp.com

Brent Butikofer - 208.589.1222 brent@idahobp.com Office: 208.881.9694 www.idahobp.com