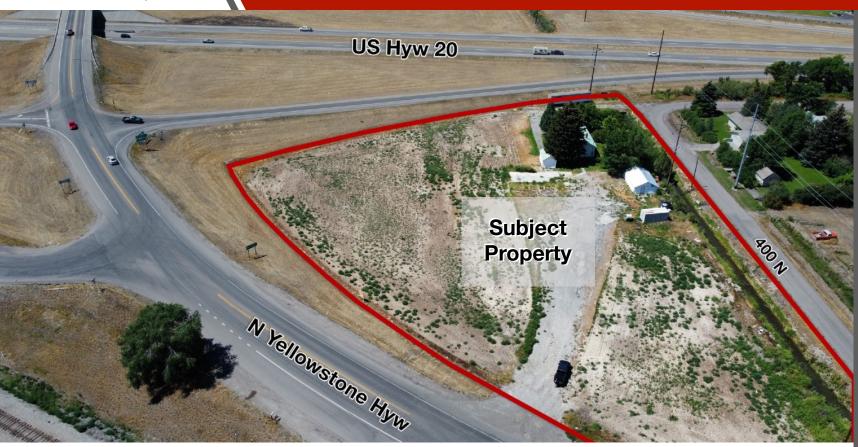

### THE

Highway visibility doesn't get any better than this. Commercial lots available on North Rigby Interchange immediately off US Hwy 20. These 2 commercial lots offer immediate highway access. A total acreage of 1.5 acres, with lot line adjustments possible.

### **Property Features:**

- 2 commercially zoned lots
- High visibility from US Hwy 20
- 1.5 total acreage
- Immediate highway access
- Lot line adjustments possible

### **Property Information:**

Property Type: Commercial Land

**Number of Lots: 2** 

Lot 1 Size: 0.67 acres

Lot 3 Size: 0.82 acres