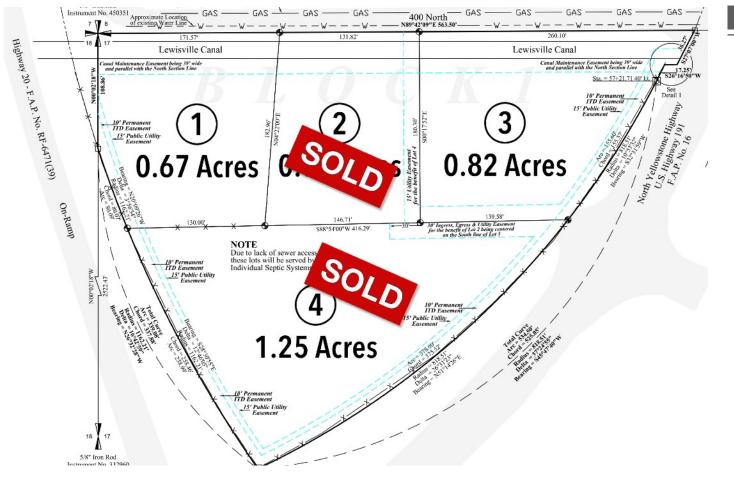

### **Property Information:**

Property Type: Commercial Land

**Number of Lots: 2** 

Lot 1 Size: 0.67 acres

Lot 3 Size: 0.82 acres