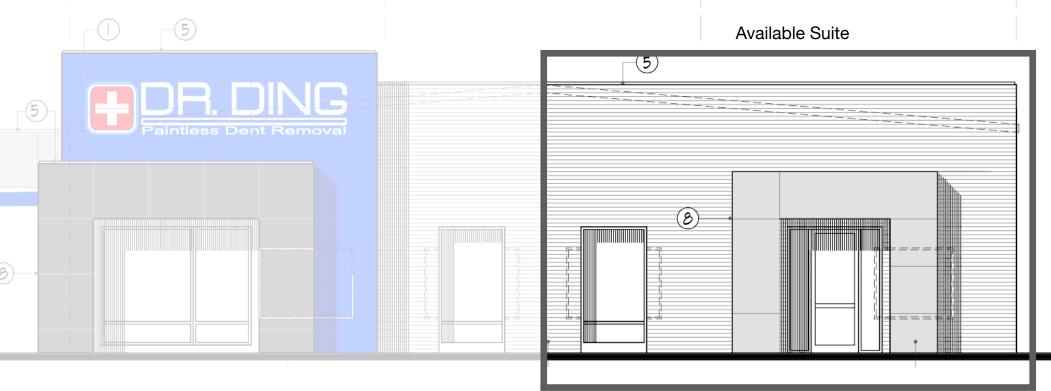

#### THE PROPERTY:

Newly redeveloped professional office space on Lincoln Road adjacent to Dr. Ding. The suite consists of 2 hard walled offices, private ADA lavatory, small storage area and private entrance. Conveniently located immediately off Lincoln Road in Idaho Falls. Retail signage on the front of the building and onsite parking. Ideal professional office for anyone seeking approximately 600 SF of office/retail space.

#### **Property Information:**

**Property Type:** Professional/Retail office

Number of Rooms: 2

**Available Size:** Approx. 600 SF **Other:** 1 Private ADA restroom