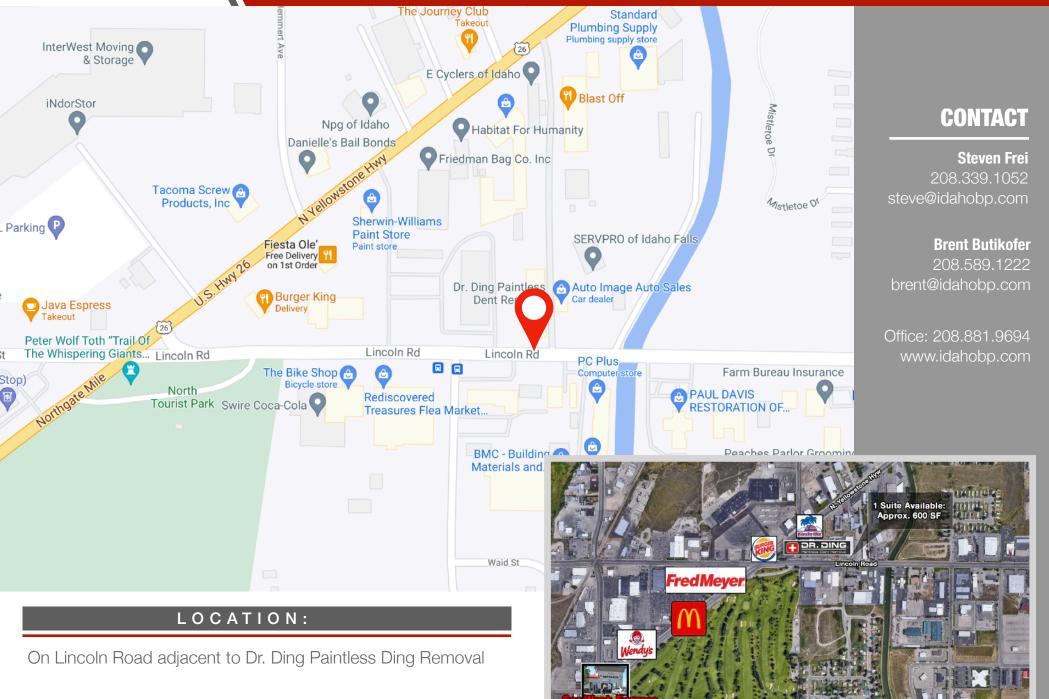

#### THE PROPERTY:

Newly redeveloped professional office space on Lincoln Road adjacent to Dr. Ding. The suite consists of 2 hard walled offices, private ADA lavatory, small storage area and private entrance. Conveniently located immediately off Lincoln Road in Idaho Falls. Retail signage on the front of the building and onsite parking. Ideal professional office for anyone seeking approximately 600 SF of office/retail space.

### CONTACT

**Steven Frei** 208.339.1052

steve@idahobp.com

#### **Brent Butikofer**

208.589.1222 brent@idahobp.com

Office: 208.881.9694 www.idahobp.com