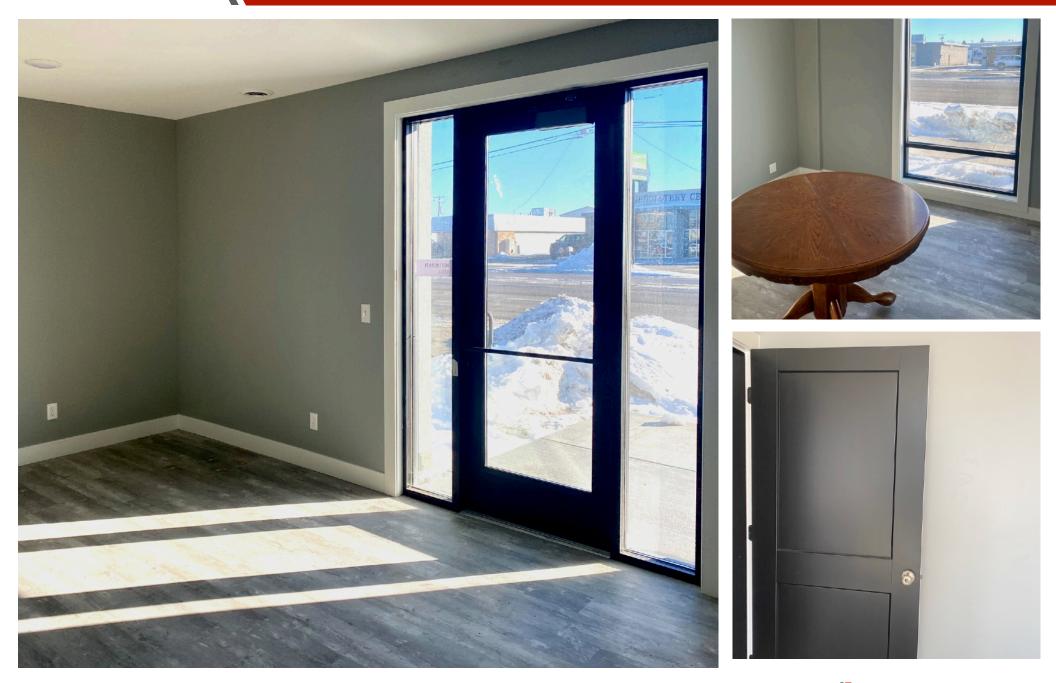

#### THE PROPERTY:

Newly redeveloped professional office space on Lincoln Road adjacent to Dr. Ding. The suite consists of 2 hard walled offices, private ADA lavatory, small storage area and private entrance. Conveniently located immediately off Lincoln Road in Idaho Falls. Retail signage on the front of the building and onsite parking. Ideal professional office for anyone seeking approximately 600 SF of office/retail space.

#### Property

- Completely redeveloped in 2022
- Two-tone paint and LVP flooring
- Abundant natural lighting
- Conveniently located off Lincoln Road