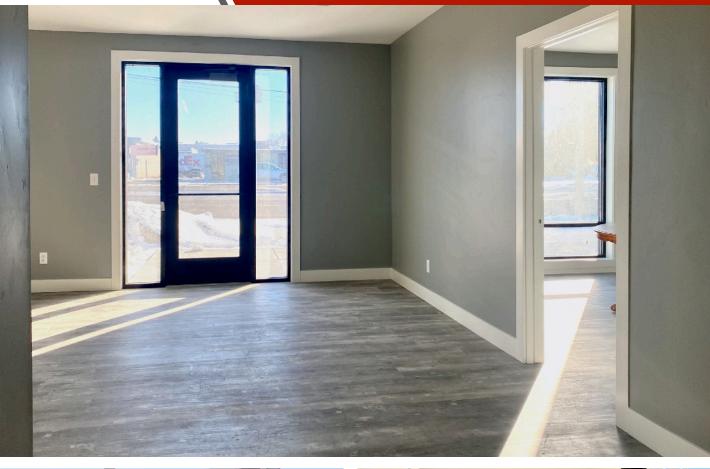

#### THE PROPERTY:

Newly redeveloped professional office space on Lincoln Road adjacent to Dr. Ding. The suite consists of 2 hard walled offices, private ADA lavatory, small storage area and private entrance. Conveniently located immediately off Lincoln Road in Idaho Falls. Retail signage on the front of the building and onsite parking. Ideal professional office for anyone seeking approximately 600 SF of office/retail space.

#### Property

- Completely redeveloped in 2022
- Two-tone paint and LVP flooring
- Abundant natural lighting
- Conveniently located off Lincoln Road