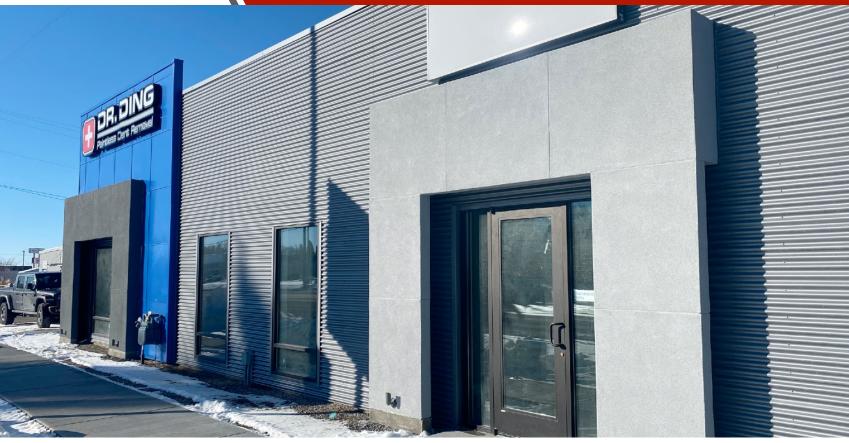

#### THE PROPERTY:

Newly redeveloped professional office space on Lincoln Road adjacent to Dr. Ding. The suite consists of 2 hard walled offices, private ADA lavatory, small storage area and private entrance. Conveniently located immediately off Lincoln Road in Idaho Falls. Retail signage on the front of the building and onsite parking. Ideal professional office for anyone seeking approximately 600 SF of office/retail space.

#### Property

- Completely redeveloped in 2022
- Two-tone paint and LVP flooring
- Abundant natural lighting
- Conveniently located off Lincoln Road