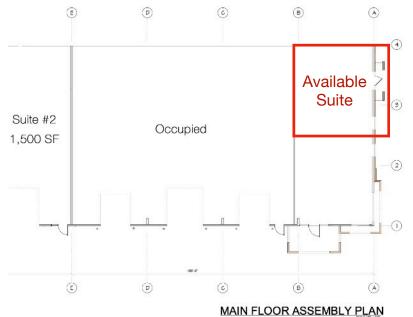

#### THE PROPERTY:

Newly redeveloped professional office space on Lincoln Road adjacent to Dr. Ding. The suite consists of 2 hard walled offices, private ADA lavatory, small storage area and private entrance. Conveniently located immediately off Lincoln Road in Idaho Falls. Retail signage on the front of the building and onsite parking. Ideal professional office for anyone seeking approximately 600 SF of office/retail space.

#### **Property Information:**

**Property Type:** Professional/Retail office

Number of Rooms: 2

**Available Size:** Approx. 600 SF **Other:** 1 Private ADA restroom