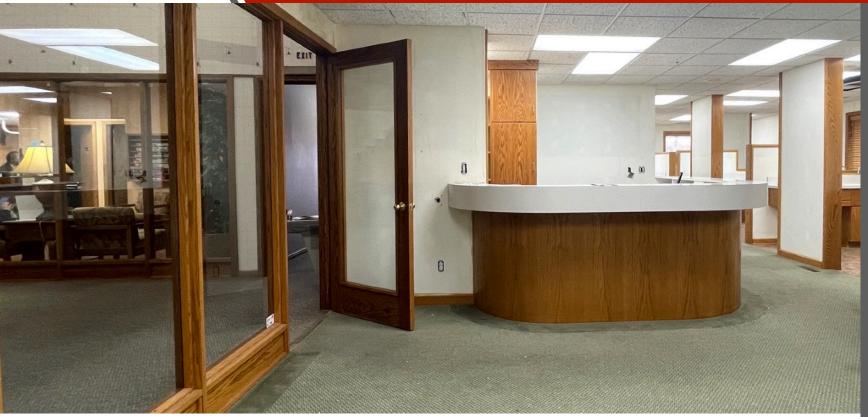

#### THE

Professional office built out with 4 dental chair spaces, 1 hard-walled office, with reception and waiting areas. Plenty of natural light, stained oak trim and cabinetry. This space is in the Westfield Center on Skyline Drive, and located convenient to Down Town Idaho Falls services.

#### **Property Features:**

- 4 Dental chair spaces (reconfigurable)
- Work room
- Reception area
- Waiting area
- 1 Hard walled office
- 1 Restroom
- Access to back hallway
- Natural light by each station
- Break room
- File storage area