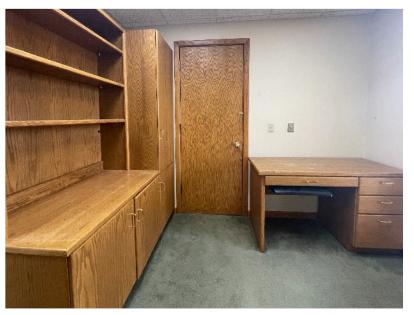

#### THE

Professional office built out with 4 dental chair spaces, 1 hard-walled office, with reception and waiting areas. Plenty of natural light, stained oak trim and cabinetry. This space is in the Westfield Center on Skyline Drive, and located convenient to Down Town Idaho Falls services.

#### **Property Features:**

- 4 Dental chair spaces (reconfigurable)
- Work room
- Reception area
- Waiting area
- 1 Hard walled office
- 1 Restroom
- Access to back hallway
- Natural light by each station
- Break room
- File storage area