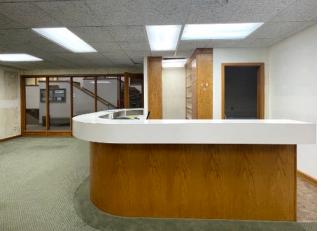

#### THE

Professional office built out with 4 dental chair spaces, 1 hard-walled office, with reception and waiting areas. Plenty of natural light, stained oak trim and cabinetry. This space is in the Westfield Center on Skyline Drive, and located convenient to Down Town Idaho Falls services.

#### **Property Features:**

- 4 Dental chair spaces (reconfigurable)
- Work room
- Reception area
- Waiting area
- 1 Hard walled office
- 1 Restroom
- Access to back hallway
- Natural light by each station
- Break room
- File storage area