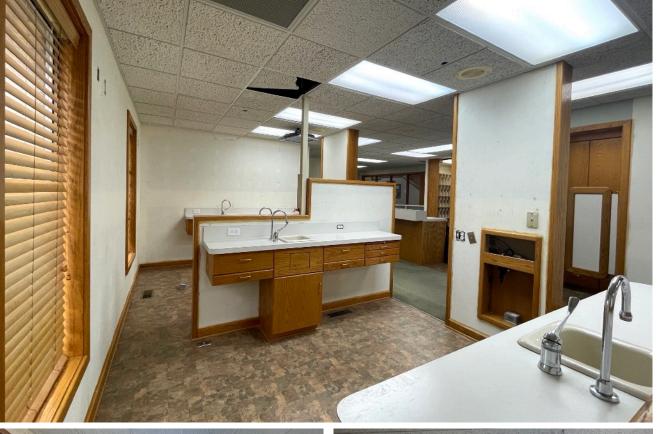

#### THE

Professional office built out with 4 dental chair spaces, 1 hard-walled office, with reception and waiting areas. Plenty of natural light, stained oak trim and cabinetry. This space is in the Westfield Center on Skyline Drive, and located convenient to Down Town Idaho Falls services.

#### **Property Features:**

- 4 Dental chair spaces (reconfigurable)
- Work room
- Reception area
- Waiting area
- 1 Hard walled office
- 1 Restroom
- Access to back hallway
- Natural light by each station
- Break room
- File storage area