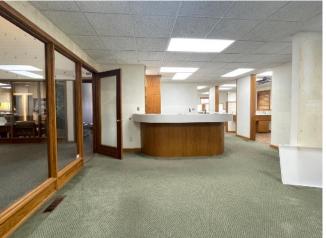

#### THE

Professional office built out with 4 dental chair spaces, 1 hard-walled office, with reception and waiting areas. Plenty of natural light, stained oak trim and cabinetry. This space is in the Westfield Center on Skyline Drive, and located convenient to Down Town Idaho Falls services.

#### **Property Features:**

- 4 Dental chair spaces (reconfigurable)
- Work room
- Reception area
- Waiting area
- 1 Hard walled office
- 1 Restroom
- Access to back hallway
- Natural light by each station
- Break room
- File storage area