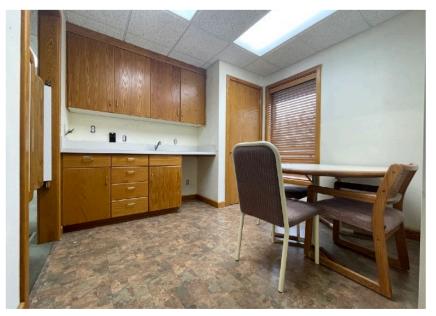

#### **Property Features:**

- 4 Dental chair spaces (reconfigurable)
- Work room
- Reception area
- Waiting area
- 1 Hard walled office
- 1 Restroom
- Access to back hallway
- Natural light by each station
- Break room
- File storage area