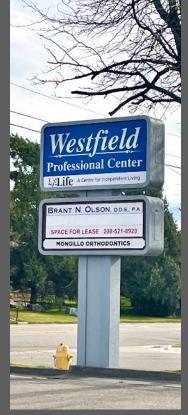

### Property Information:

Property Type: Professional Office

**Exam Spaces:** 4

**Building Size:** 1,300 SF

Other: Ample parking & Marquee sign

Located just off Broadway, on Skyline Drive. Near Albertsons and

Walgreens

Atlanta St