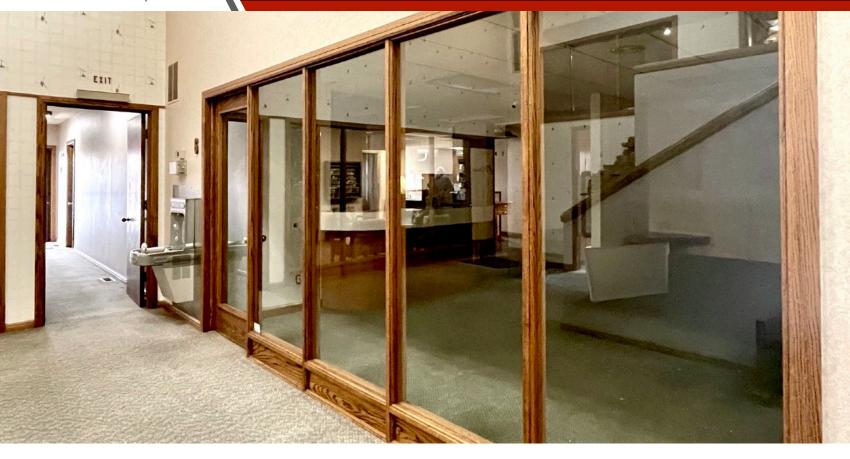

#### THE

Professional office built out with 4 dental chair spaces, 1 hard-walled office, with reception and waiting areas. Plenty of natural light, stained oak trim and cabinetry. This space is in the Westfield Center on Skyline Drive, and located convenient to Down Town Idaho Falls services.

#### **Property Features:**

- 4 Dental chair spaces (reconfigurable)
- Work room
- Reception area
- Waiting area
- 1 Hard walled office
- 1 Restroom
- Access to back hallway
- Natural light by each station
- Break room
- File storage area