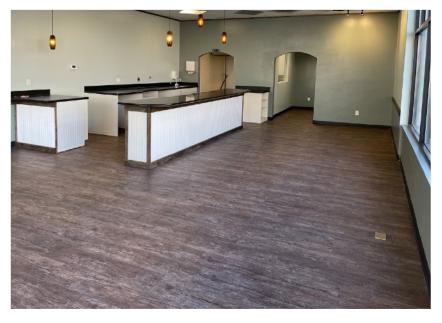

#### THE PROPERTY:

Prime retail space located in downtown Idaho Falls. This corner suite features full store front glazing on two walls providing lots of vision and natural light to the inside. There are service counters in the front, with a kitchen area behind. Ideal for food services.

#### Property Features:

- Prime retail downtown Idaho Falls
- Located on corner of Park Ave. & B Street
- Lots of natural light
- Service area up front
- Kitchen and storage areas

489 Park Avenue Idaho Falls, ID 83402