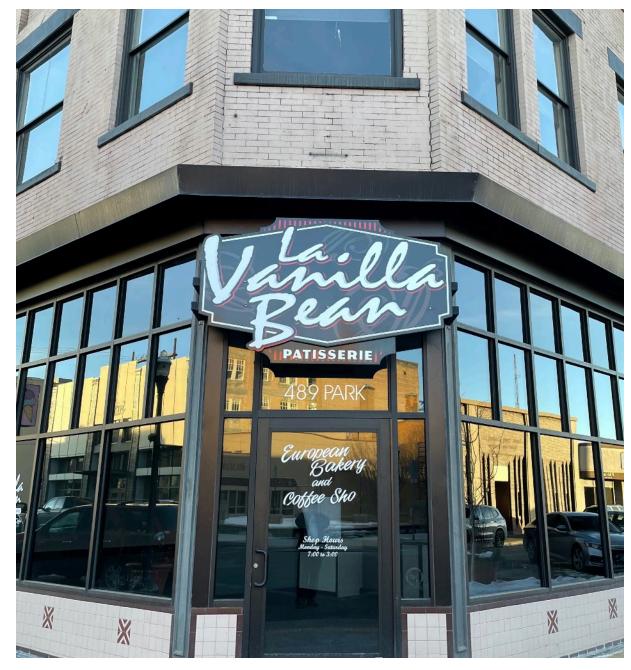

489 Park Avenue Idaho Falls, ID 83402

#### THE PROPERTY:

Prime retail space located in downtown Idaho Falls. This corner suite features full store front glazing on two walls providing lots of vision and natural light to the inside. There are service counters in the front, with a kitchen area behind. Ideal for food services.