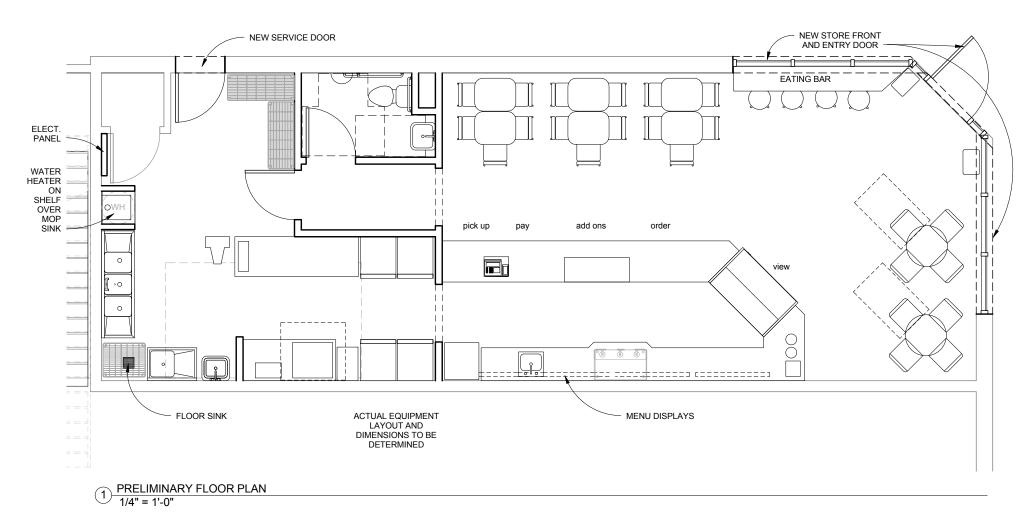

#### THE PROPERTY:

Prime retail space located in downtown Idaho Falls. This corner suite features full store front glazing on two walls providing lots of vision and natural light to the inside. There are service counters in the front, with a kitchen area behind. Ideal for food services.

#### **Property Information:**

Property Type: Retail / Restaurant

**Size:** 1,110 SF

#### Property Features:

- Prime retail downtown Idaho Falls
- Located on corner of Park Ave. & B Street
- Lots of natural light
- Service area up front
- Kitchen and storage areas

489 Park Avenue Idaho Falls, ID 83402