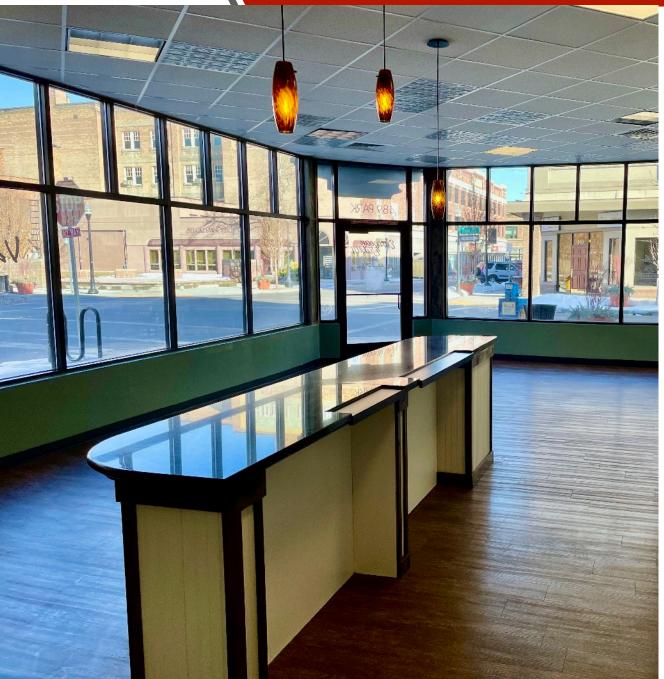

#### THE PROPERTY:

Prime retail space located in downtown Idaho Falls. This corner suite features full store front glazing on two walls providing lots of vision and natural light to the inside. There are service counters in the front, with a kitchen area behind. Ideal for food services.