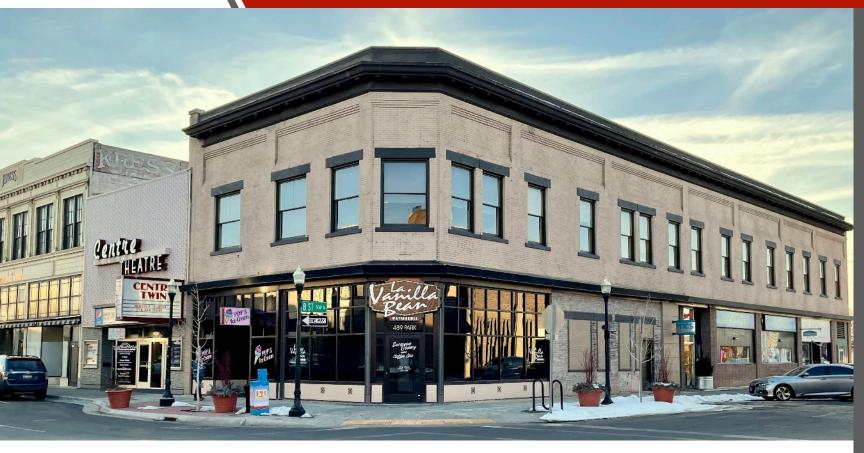

#### THE PROPERTY:

Prime retail space located in downtown Idaho Falls. This corner suite features full store front glazing on two walls providing lots of vision and natural light to the inside. There are service counters in the front, with a kitchen area behind. Ideal for food services.

#### Property Features:

- Prime retail downtown Idaho Falls
- Located on corner of Park Ave. & B Street
- Lots of natural light
- Service area up front
- Kitchen and storage areas

489 Park Avenue Idaho Falls, ID 83402