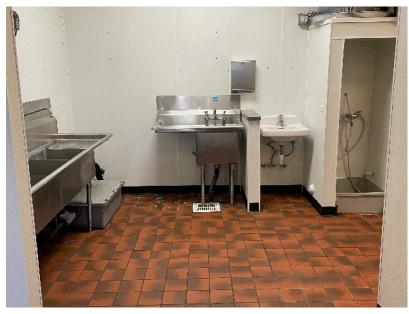

#### THE PROPERTY:

Prime retail space located in downtown Idaho Falls. This corner suite features full store front glazing on two walls providing lots of vision and natural light to the inside. There are service counters in the front, with a kitchen area behind. Ideal for food services.

#### Property Features:

- Prime retail downtown Idaho Falls
- Located on corner of Park Ave. & B Street
- Lots of natural light
- Service area up front
- Kitchen and storage areas

489 Park Avenue Idaho Falls, ID 83402