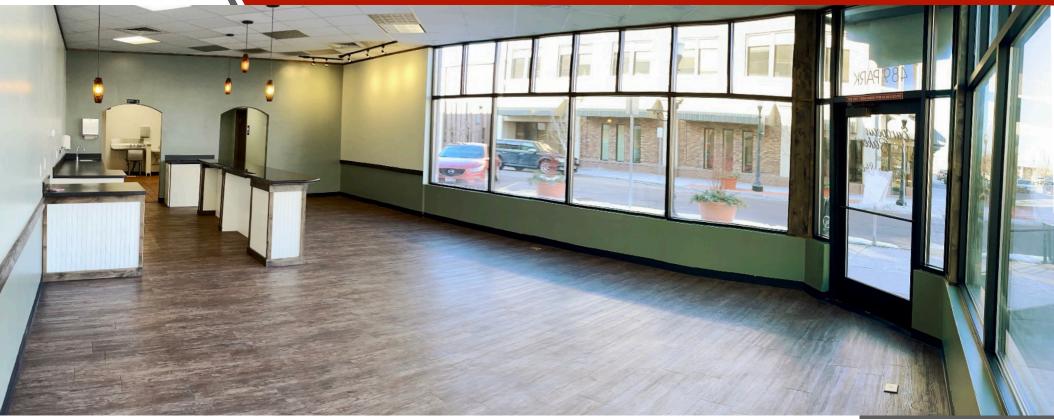

#### THE PROPERTY:

Prime retail space located in downtown Idaho Falls. This corner suite features full store front glazing on two walls providing lots of vision and natural light to the inside. There are service counters in the front, with a kitchen area behind. Ideal for food services.