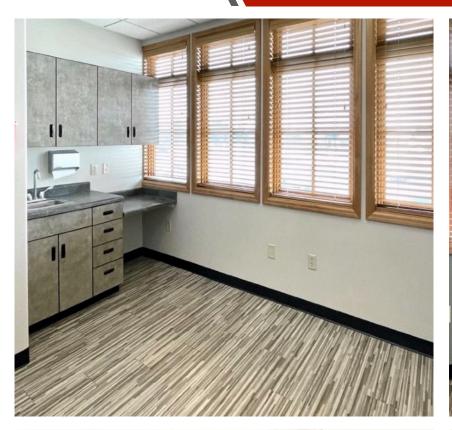

#### THE PROPERTY:

Prime professional medical office space conveniently located immediately off Sunnyside road in the heart of Idaho Falls medical community. Turn key medical office consisting of 2,542 SF located within Creekside Plaza. The space contains 7 exams rooms, a nurses' station, reception/waiting area, 1 private restroom and 2 common area restrooms. Tenant signage available on existing monument sign. Convenient patient drop-off under covered breezeway. Ample patient parking provided by onsite parking lot.

### **Property Features:**

- Medical buildout
- Convenient to both regional hospitals
- Reception area and waiting room
- 7 exam rooms
- 2 common area restrooms
- 1 private restroom
- Nurses' station/lab
- Covered breezeway patient drop-off area