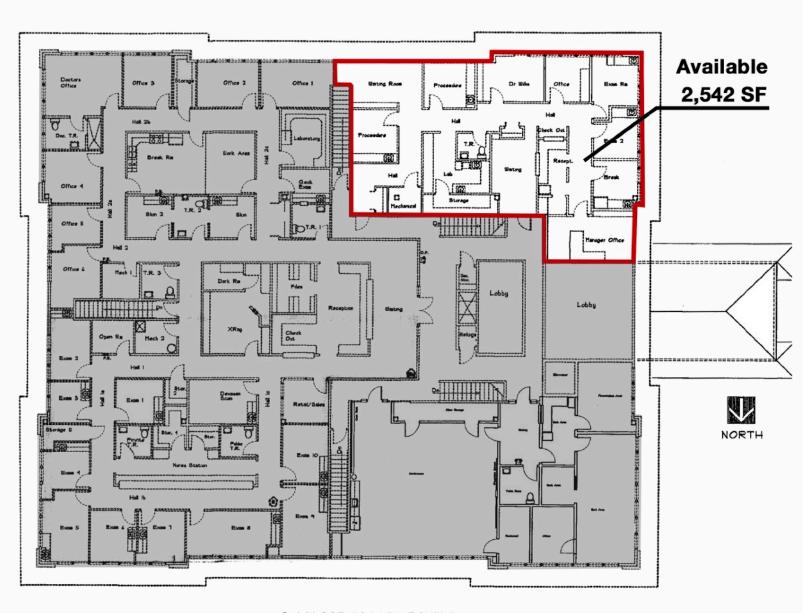

#### THE PROPERTY:

Prime professional medical office space conveniently located immediately off Sunnyside road in the heart of Idaho Falls medical community. Turn key medical office consisting of 2,542 SF located within Creekside Plaza. The space contains 7 exams rooms, a nurses' station, reception/waiting area, 1 private restroom and 2 common area restrooms. Tenant signage available on existing monument sign. Convenient patient drop-off under covered breezeway. Ample patient parking provided by onsite parking lot.

### Property Information:

Property Type: Professional office space

Suite Number: J

Suite Size: 2,542 SF

**Building Size: 25,878 SF** 

Lease: 3-5 yr. NNN

**Other:** Ample parking on site

COMMUNITY HOSPITAL 2375 E Sunnyside Rd Idaho Falls, ID 83404