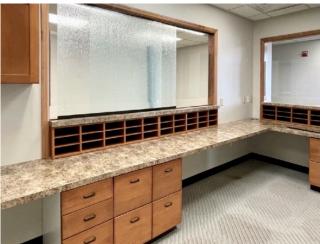

#### THE PROPERTY:

Prime professional medical office space conveniently located immediately off Sunnyside road in the heart of Idaho Falls medical community. Turn key medical office consisting of 2,542 SF located within Creekside Plaza. The space contains 7 exams rooms, a nurses' station, reception/waiting area, 1 private restroom and 2 common area restrooms. Tenant signage available on existing monument sign. Convenient patient drop-off under covered breezeway. Ample patient parking provided by onsite parking lot.

### **Property Features:**

- Medical buildout
- Convenient to both regional hospitals
- Reception area and waiting room
- 7 exam rooms
- 2 common area restrooms
- 1 private restroom
- Nurses' station/lab
- Covered breezeway patient drop-off area