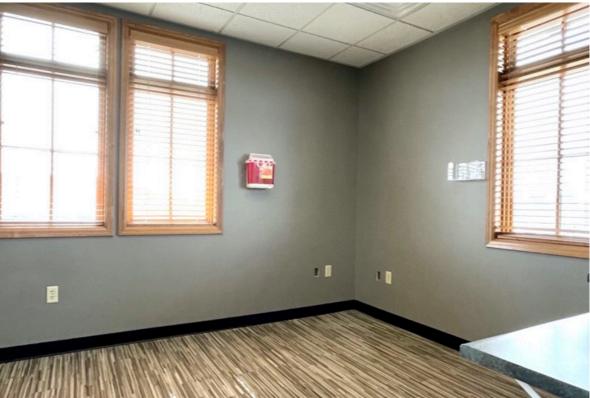

#### THE PROPERTY:

Prime professional medical office space conveniently located immediately off Sunnyside road in the heart of Idaho Falls medical community. Turn key medical office consisting of 2,542 SF located within Creekside Plaza. The space contains 7 exams rooms, a nurses' station, reception/waiting area, 1 private restroom and 2 common area restrooms. Tenant signage available on existing monument sign. Convenient patient drop-off under covered breezeway. Ample patient parking provided by onsite parking lot.

### **Property Features:**

- Medical buildout
- Convenient to both regional hospitals
- Reception area and waiting room
- 7 exam rooms
- 2 common area restrooms
- 1 private restroom
- Nurses' station/lab
- Covered breezeway patient drop-off area