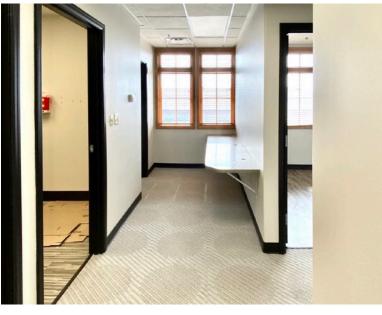

#### THE PROPERTY:

Prime professional medical office space conveniently located immediately off Sunnyside road in the heart of Idaho Falls medical community. Turn key medical office consisting of 2,542 SF located within Creekside Plaza. The space contains 7 exams rooms, a nurses' station, reception/waiting area, 1 private restroom and 2 common area restrooms. Tenant signage available on existing monument sign. Convenient patient drop-off under covered breezeway. Ample patient parking provided by onsite parking lot.

### **Property Features:**

- Medical buildout
- Convenient to both regional hospitals
- Reception area and waiting room
- 7 exam rooms
- 2 common area restrooms
- 1 private restroom
- Nurses' station/lab
- Covered breezeway patient drop-off area