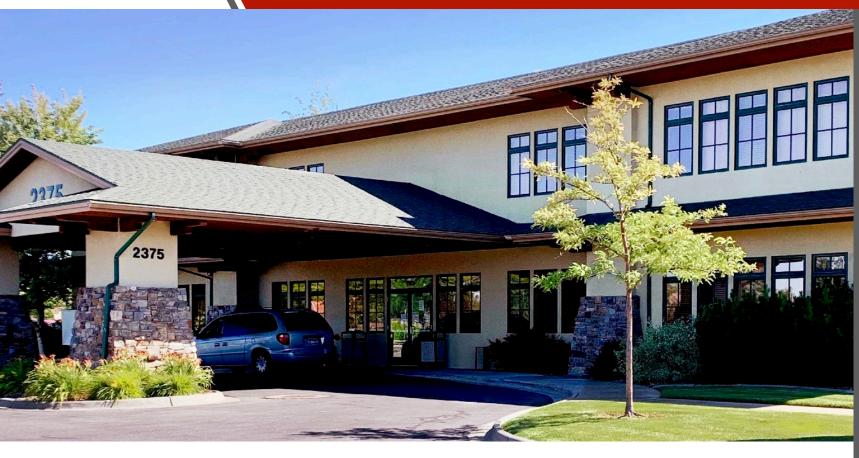

#### THE PROPERTY:

Prime professional medical office space conveniently located immediately off Sunnyside road in the heart of Idaho Falls medical community. Turn key medical office consisting of 2,542 SF located within Creekside Plaza. The space contains 7 exams rooms, a nurses' station, reception/waiting area, 1 private restroom and 2 common area restrooms. Tenant signage available on existing monument sign. Convenient patient drop-off under covered breezeway. Ample patient parking provided by onsite parking lot.

### **Property Features:**

- Medical buildout
- Convenient to both regional hospitals
- Reception area and waiting room
- 7 exam rooms
- 2 common area restrooms
- 1 private restroom
- Nurses' station/lab
- Covered breezeway patient drop-off area

### Property Information:

Property Type: Professional office space

Suite Number: J

Suite Size: 2,542 SF

**Building Size: 25,878 SF** 

Lease: 3-5 yr. NNN

**Other:** Ample parking on site

COMMUNITY HOSPITAL 2375 E Sunnyside Rd Idaho Falls, ID 83404