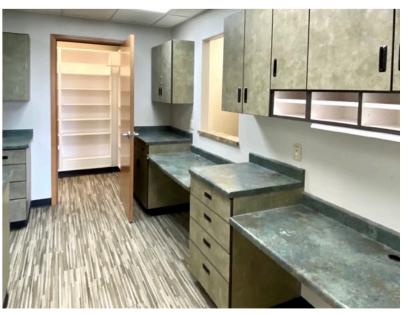

#### THE PROPERTY:

Prime professional medical office space conveniently located immediately off Sunnyside road in the heart of Idaho Falls medical community. Turn key medical office consisting of 2,542 SF located within Creekside Plaza. The space contains 7 exams rooms, a nurses' station, reception/waiting area, 1 private restroom and 2 common area restrooms. Tenant signage available on existing monument sign. Convenient patient drop-off under covered breezeway. Ample patient parking provided by onsite parking lot.

### **Property Features:**

- Medical buildout
- Convenient to both regional hospitals
- Reception area and waiting room
- 7 exam rooms
- 2 common area restrooms
- 1 private restroom
- Nurses' station/lab
- Covered breezeway patient drop-off area