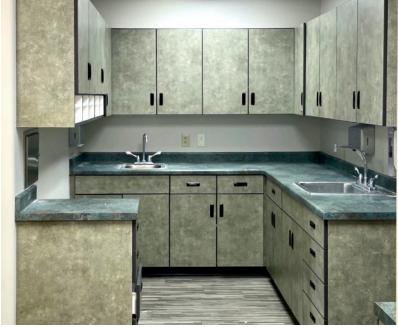

#### THE PROPERTY:

Prime professional medical office space conveniently located immediately off Sunnyside road in the heart of Idaho Falls medical community. Turn key medical office consisting of 2,542 SF located within Creekside Plaza. The space contains 7 exams rooms, a nurses' station, reception/waiting area, 1 private restroom and 2 common area restrooms. Tenant signage available on existing monument sign. Convenient patient drop-off under covered breezeway. Ample patient parking provided by onsite parking lot.

### **Property Features:**

- Medical buildout
- Convenient to both regional hospitals
- Reception area and waiting room
- 7 exam rooms
- 2 common area restrooms
- 1 private restroom
- Nurses' station/lab
- Covered breezeway patient drop-off area