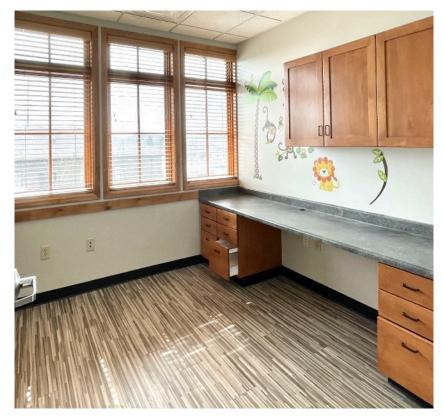

#### THE PROPERTY:

Prime professional medical office space conveniently located immediately off Sunnyside road in the heart of Idaho Falls medical community. Turn key medical office consisting of 2,542 SF located within Creekside Plaza. The space contains 7 exams rooms, a nurses' station, reception/waiting area, 1 private restroom and 2 common area restrooms. Tenant signage available on existing monument sign. Convenient patient drop-off under covered breezeway. Ample patient parking provided by onsite parking lot.

### **Property Features:**

- Medical buildout
- Convenient to both regional hospitals
- Reception area and waiting room
- 7 exam rooms
- 2 common area restrooms
- 1 private restroom
- Nurses' station/lab
- Covered breezeway patient drop-off area