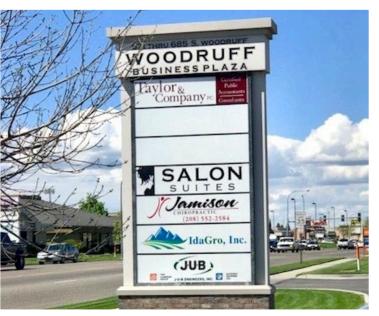

#### THE

Local multi-tenant professional office investment opportunity, conveniently located off Woodruff avenue. Monument sign for tenant representation. Lot is cross accessed and cross parked for convenience.

#### **Property Information:**

- · Multi-tenant professional office
- Total building approx. 10,400 SF
- 6 Suites fully leased
- · Ample on-site parking
- Triple net lease structure
- Monument sign
- · Convenient access immediately off Woodruff
- Located in main professional office corridor in Idaho Falls market