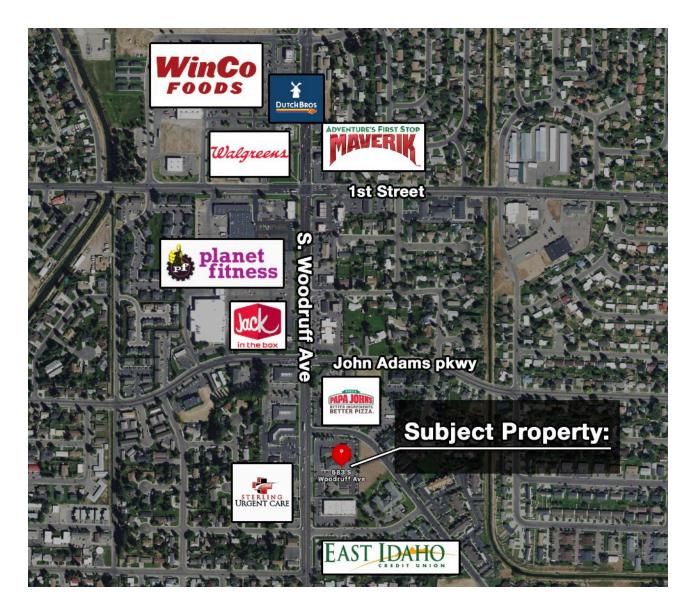

#### THE

Local multi-tenant professional office investment opportunity, conveniently located off Woodruff avenue. Monument sign for tenant representation. Lot is cross accessed and cross parked for convenience.