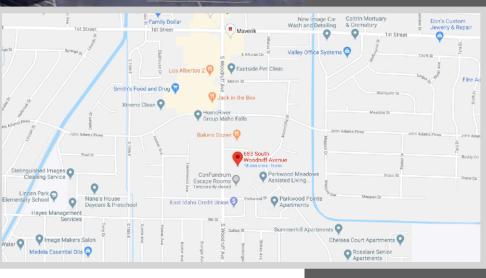

#### THE

Local multi-tenant professional office investment opportunity, conveniently located off Woodruff avenue. Monument sign for tenant representation. Lot is cross accessed and cross parked for convenience.