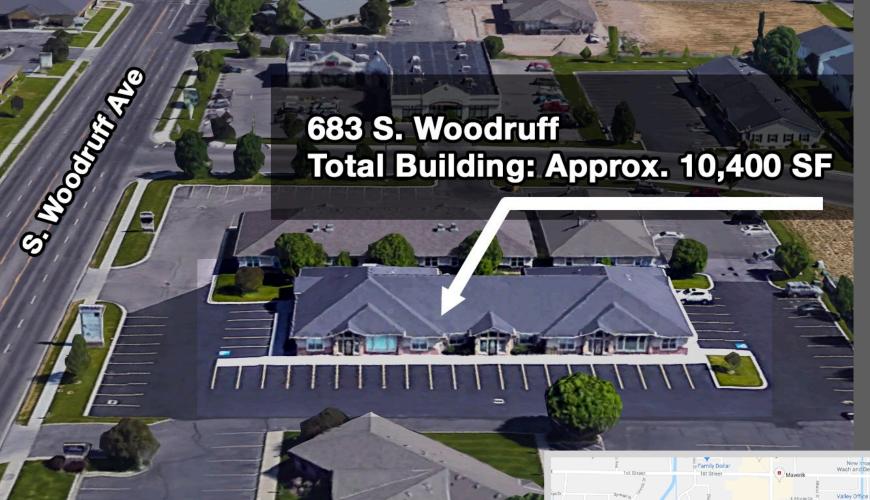

683 S Woodruff Idaho Falls, ID 83401

#### **Property Information:**

- · Multi-tenant professional office
- Total building approx. 10,400 SF
- 6 Suites fully leased
- · Ample on-site parking
- Triple net lease structure
- Monument sign
- · Convenient access immediately off Woodruff
- Located in main professional office corridor in Idaho Falls market