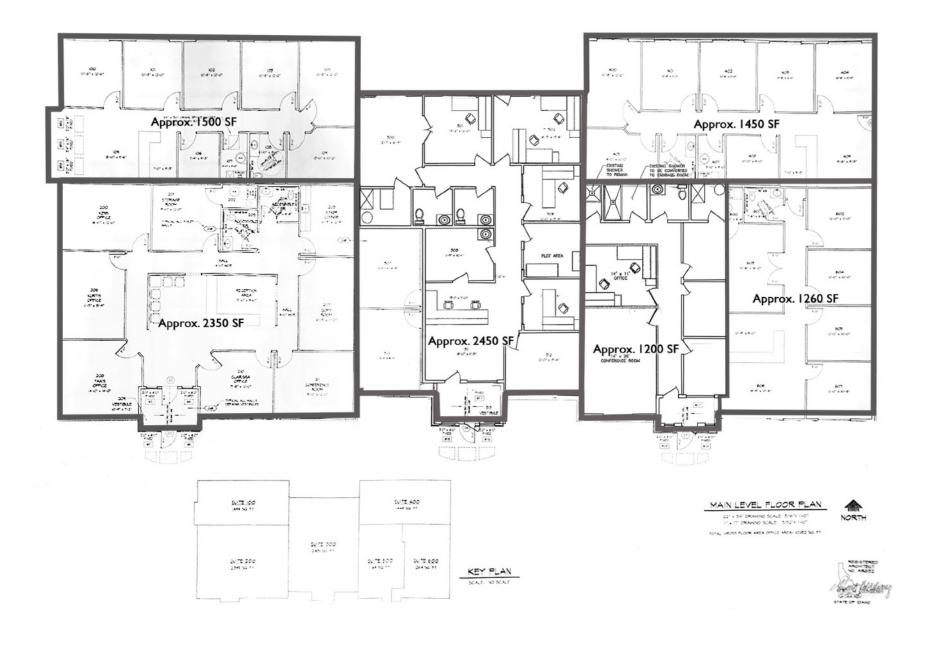

#### **Property Information:**

- · Multi-tenant professional office
- Total building approx. 10,400 SF
- 6 Suites fully leased
- · Ample on-site parking
- Triple net lease structure
- Monument sign
- · Convenient access immediately off Woodruff
- Located in main professional office corridor in Idaho Falls market