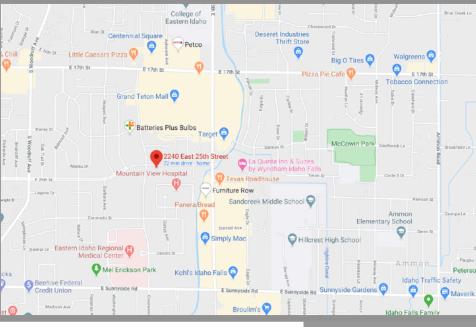

#### THE PROPERTY:

Beautiful, professional office space located in the heart of Idaho Falls' business and medical district near the intersection of Channing Way and 25th Street.

2240 East 25th Street Idaho Falls, ID 83404

### **Property Information:**

Property Type: Professional Office

**Available Space:** 2,492 SF

Other: Located in the heart of Idaho Falls'

business and medical district

2240 East 25th Street Idaho Falls, ID 83404