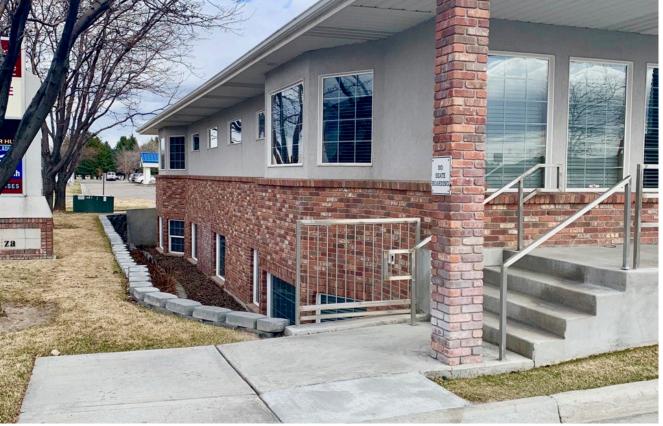

#### **Property Features:**

- High traffic corridor
- Ample natural light
- ADA ramp and restroom
- 5 Individual offices
- Conference room
- Large open area
- Ample parking

### **Property Information:**

Property Type: Professional Office

**Available Space:** 2,492 SF

Other: Located in the heart of Idaho Falls'

business and medical district

2240 East 25th Street Idaho Falls, ID 83404