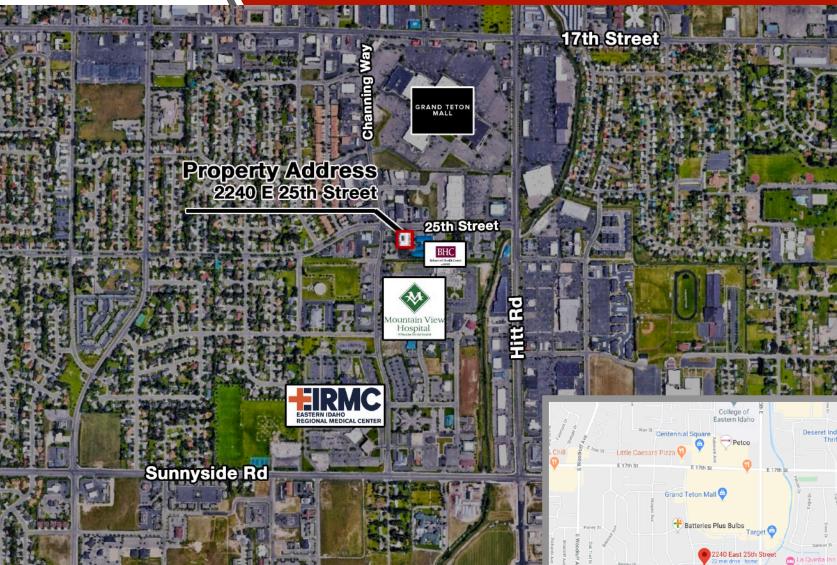

#### THE PROPERTY:

Beautiful, professional office space located in the heart of Idaho Falls' business and medical district near the intersection of Channing Way and 25th Street.

2240 East 25th Street Idaho Falls, ID 83404

### **Property Information:**

Property Type: Professional Office

**Available Space:** 2,492 SF

Other: Located in the heart of Idaho Falls'

business and medical district

2240 East 25th Street Idaho Falls, ID 83404