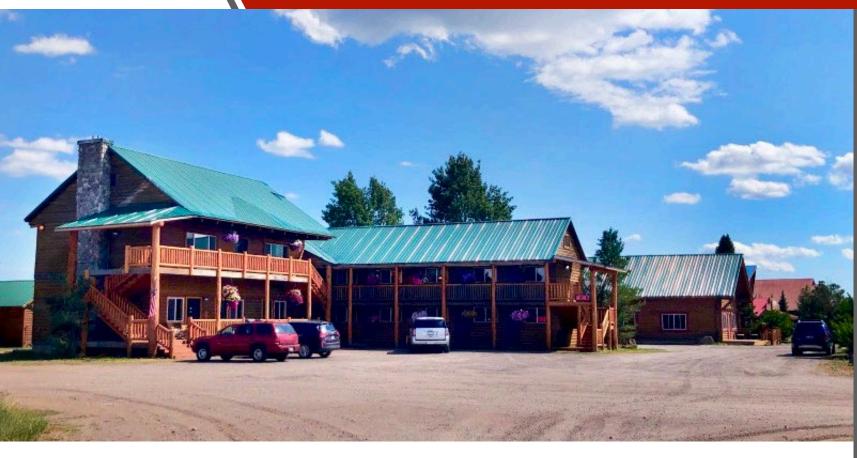

#### THE PROPERTY:

The River Lodge and cabins are just across the street from the, world famous Henry's Fork. The area draws fly fishing enthusiasts and other river recreation from all over the world. The River Lodge has a variety of accommodations, including traditional rooms, private cabins and a large group cabin. There are 15 comfortable private suites, 12 private cabins, and sleeping for 20 in the large cabin.

#### **Property Features:**

- Beautiful log built lodge with 15 suites
- Sleeping for 20 in the deluxe group cabin
- 12 cozy private cabins
- Outdoor common area with fire pit
- Near the Henry's Fork river
- Area draws world famous fly fishing and other river recreation
- 30 minutes from Yellowstone National Park

#### **Property Information:**

Property Type: Lodge and cabin overnight

hospitality

**Number of Rooms:** 28 total

Main Building Size: 7700 SF

Lot Size: 1.85 Acres

CONTACT

**Steven Frei** - 208.339.1052 steve@idahobp.com