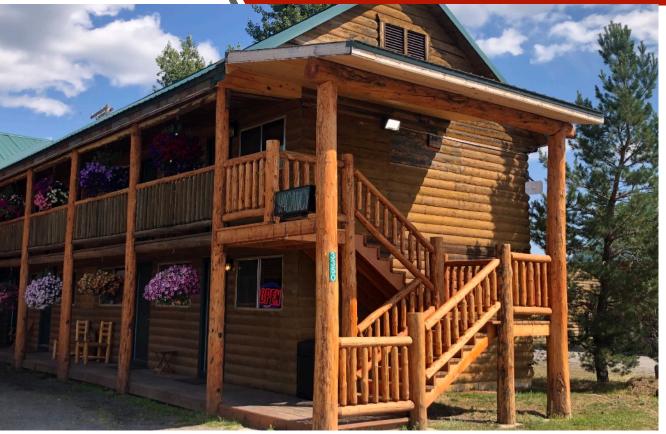

#### THE PROPERTY:

The River Lodge and cabins are just across the street from the, world famous Henry's Fork. The area draws fly fishing enthusiasts and other river recreation from all over the world. The River Lodge has a variety of accommodations, including traditional rooms, private cabins and a large group cabin. There are 15 comfortable private suites, 12 private cabins, and sleeping for 20 in the large cabin.

#### **Property Features:**

- Beautiful log built lodge with 15 suites
- Sleeping for 20 in the deluxe group cabin
- 12 cozy private cabins
- Outdoor common area with fire pit
- Near the Henry's Fork river
- Area draws world famous fly fishing and other river recreation
- 30 minutes from Yellowstone National Park