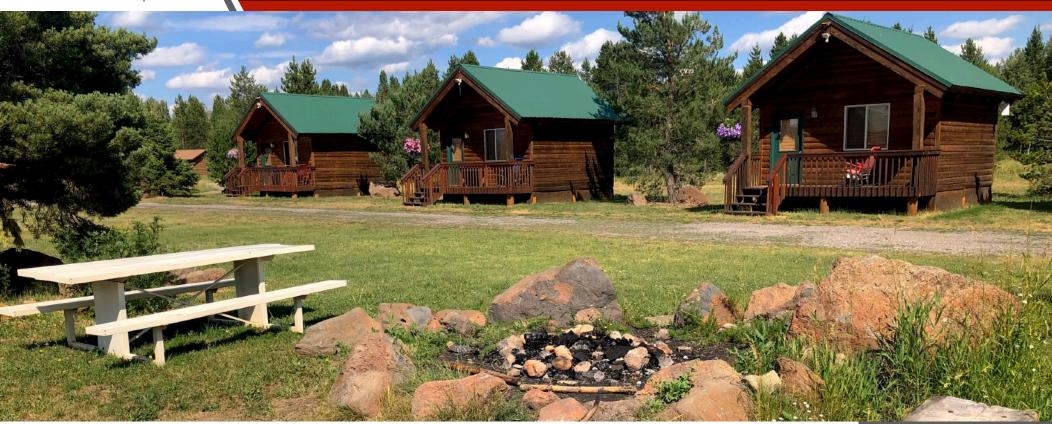

#### THE PROPERTY:

The River Lodge and cabins are just across the street from the, world famous Henry's Fork. The area draws fly fishing enthusiasts and other river recreation from all over the world. The River Lodge has a variety of accommodations, including traditional rooms, private cabins and a large group cabin. There are 15 comfortable private suites, 12 private cabins, and sleeping for 20 in the large cabin.

#### **Property Features:**

- Beautiful log built lodge with 15 suites
- Sleeping for 20 in the deluxe group cabin
- 12 cozy private cabins
- Outdoor common area with fire pit
- Near the Henry's Fork river
- Area draws world famous fly fishing and other river recreation
- 30 minutes from Yellowstone National Park