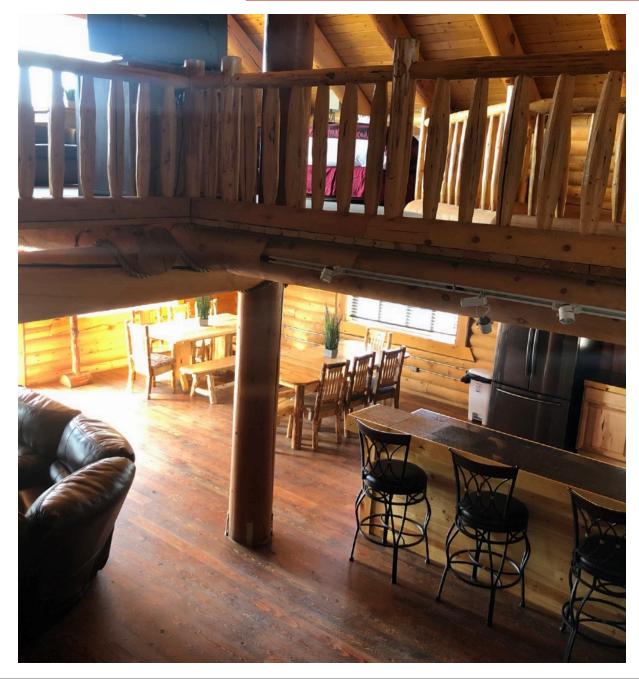

#### THE PROPERTY:

The River Lodge and cabins are just across the street from the, world famous Henry's Fork. The area draws fly fishing enthusiasts and other river recreation from all over the world. The River Lodge has a variety of accommodations, including traditional rooms, private cabins and a large group cabin. There are 15 comfortable private suites, 12 private cabins, and sleeping for 20 in the large cabin.

#### **Property Features:**

- Beautiful log built lodge with 15 suites
- Sleeping for 20 in the deluxe group cabin
- 12 cozy private cabins
- Outdoor common area with fire pit
- Near the Henry's Fork river
- Area draws world famous fly fishing and other river recreation
- 30 minutes from Yellowstone National Park