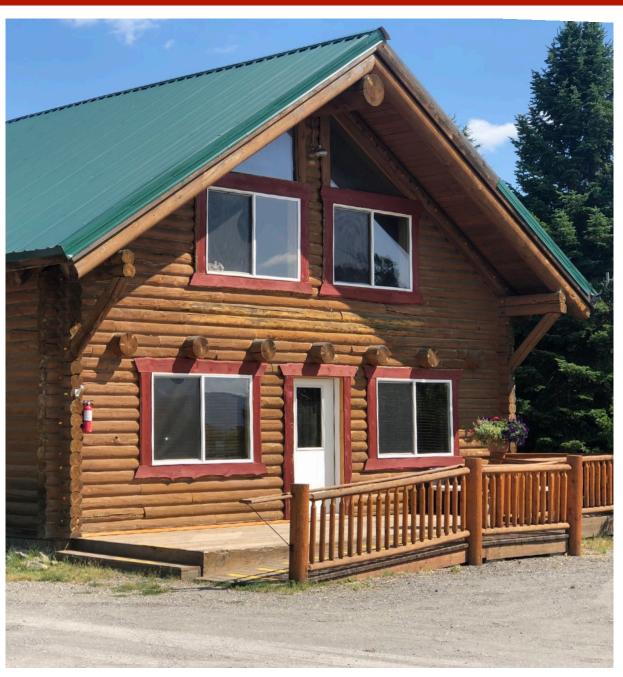

#### THE PROPERTY:

The River Lodge and cabins are just across the street from the, world famous Henry's Fork. The area draws fly fishing enthusiasts and other river recreation from all over the world. The River Lodge has a variety of accommodations, including traditional rooms, private cabins and a large group cabin. There are 15 comfortable private suites, 12 private cabins, and sleeping for 20 in the large cabin.

#### **Property Features:**

- Beautiful log built lodge with 15 suites
- Sleeping for 20 in the deluxe group cabin
- 12 cozy private cabins
- Outdoor common area with fire pit
- Near the Henry's Fork river
- Area draws world famous fly fishing and other river recreation
- 30 minutes from Yellowstone National Park