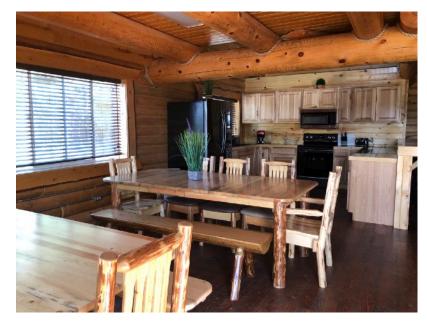

#### THE PROPERTY:

The River Lodge and cabins are just across the street from the, world famous Henry's Fork. The area draws fly fishing enthusiasts and other river recreation from all over the world. The River Lodge has a variety of accommodations, including traditional rooms, private cabins and a large group cabin. There are 15 comfortable private suites, 12 private cabins, and sleeping for 20 in the large cabin.

#### **Property Features:**

- Beautiful log built lodge with 15 suites
- Sleeping for 20 in the deluxe group cabin
- 12 cozy private cabins
- Outdoor common area with fire pit
- Near the Henry's Fork river
- Area draws world famous fly fishing and other river recreation
- 30 minutes from Yellowstone National Park