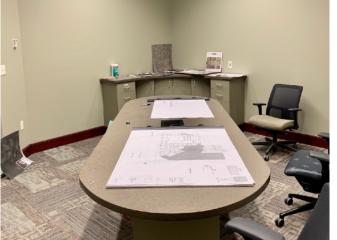

#### **Property Features:**

- 4 hard walled offices
- On the Idaho Falls Greenbelt along the Snake River
- Convenient to retail services and dining

#### Property Information:

Property Type: Professional OfficeNumber of Offices: 4Suite Size: 1,817 SFOther: Large reception area and conference room

CONTACT

Steven Frei - 208.339.1052 steve@idahobp.com Brent Butikofer - 208.589.1222 brent@idahobp.com Office: 208.881.9694 Fax: 208.346.8755 www.idahobp.com