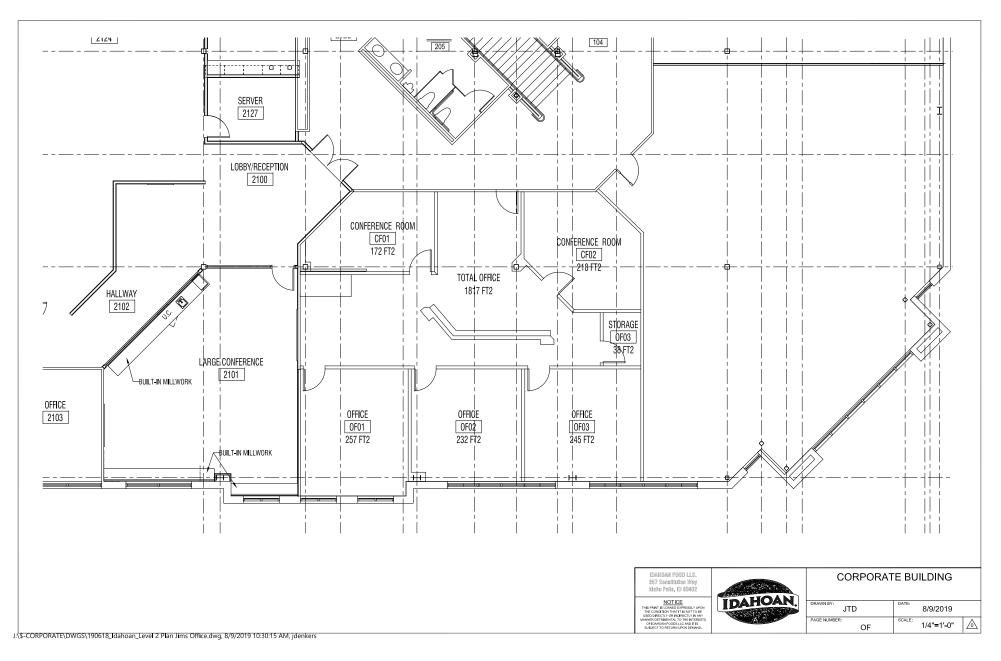

#### **Property Features:**

- 4 hard walled offices
- On the Idaho Falls Greenbelt along the Snake River
- Convenient to retail services and dining

#### Property Information:

Property Type: Professional OfficeNumber of Offices: 4Suite Size: 1,817 SFOther: Large reception area and conference room

CONTACT

Steven Frei - 208.339.1052 steve@idahobp.com Brent Butikofer - 208.589.1222 brent@idahobp.com Office: 208.881.9694 Fax: 208.346.8755 www.idahobp.com