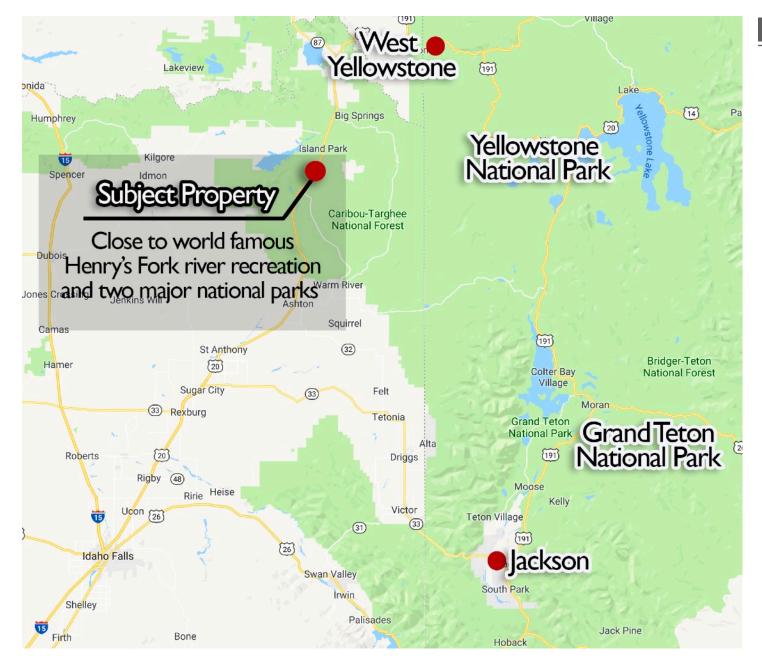

### 30 min. to Yellowstone N.P.

#### THE PROPERTY:

This prime development land runs right alongside the world famous Henry's Fork. The area draws fly fishing enthusiasts and other river recreation from all over the world. In addition, it is just 30 minutes south of Yellowstone National Park which draws more than 3.5 million visitors each year.

#### Property Information:

**Property Type:** Recreational /Hospitality development ground**Parcel Size:** Approx. 6.5 Acres

- Great location along the Henry's Fork river
- Close proximity to both
   Yellowstone National Park and
   Grand Teton National Park
- Parcel can be divided into two separate pieces
- Just off Hwy 20 in Last Chance area near Island Park
- Area draws world famous fly fishing and other river recreation