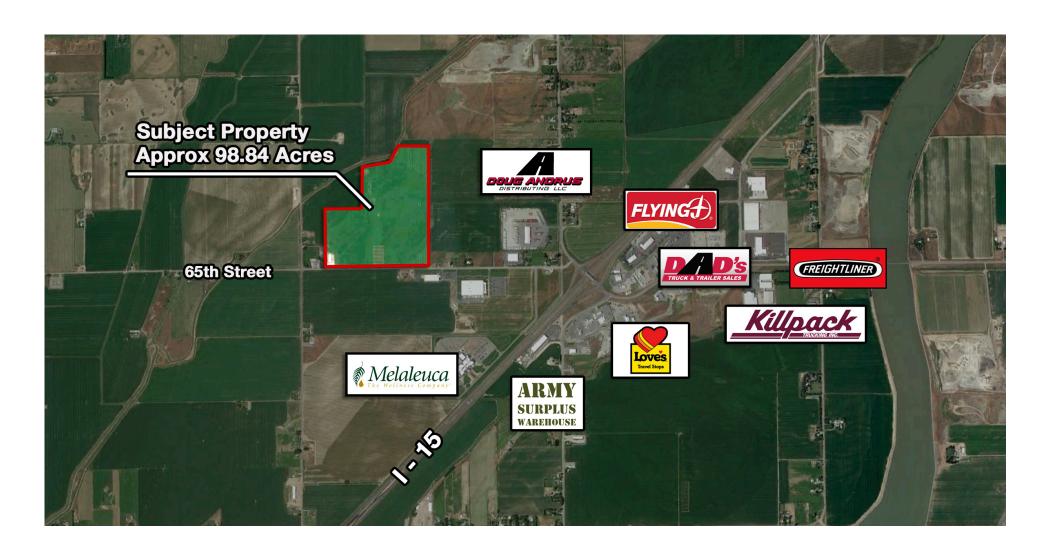

## **Property Information:**

Property Type: Development Land

Lot Size: Approx. 98.84 Acres

**Zoning:** Commercial

## **Property Features:**

- Located near regional industrial hub
- Easy access from I-15 Interchange
- High visibility from I-15
- City sewer accessible from front lot line through Shelley Sewer District
- Electricity through Rocky Mountain Power
- Ideal location for logistics and distribution center
- Ideal location for corporate campus development