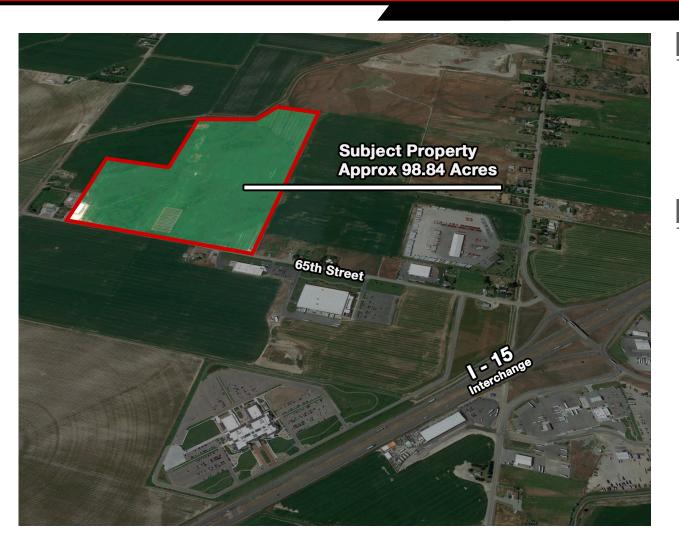

## **Property Information:**

Property Type: Development Land

Lot Size: Approx. 98.84 Acres

**Zoning:** Commercial

## **Property Features:**

- Located near regional industrial hub
- Easy access from I-15 Interchange
- High visibility from I-15
- City sewer accessible from front lot line through Shelley Sewer District
- Electricity through Rocky Mountain Power
- Ideal location for logistics and distribution center
- Ideal location for corporate campus development