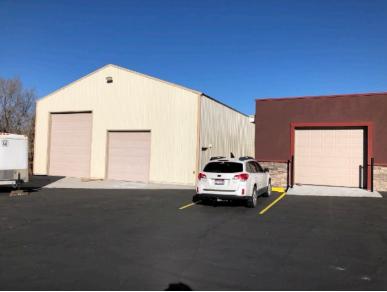

#### Listing Features:

- Established retail location with high traffic visibility on Holmes
- Curb cuts on Holmes & 14th St.
- Ideally suited for retail tenant needing large open front area with separate back room
- Covered walkway to adjacent 40' x 60' warehouse
- Warehouse is insulated with sheet rocked walls, plumbed for natural gas
- 3 large overhead doors