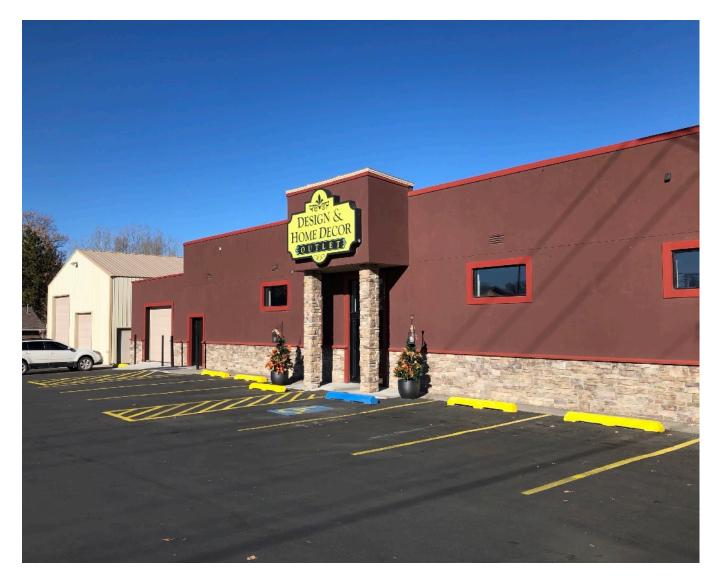

### Property Information:

Property Type: High visibility retail
Building Size: 6,000 SF on main level

2,450 SF in basement
2,400 SF in warehouse

Availability: Immediate
Parking: 24 stalls plus street side
Lease Type: Triple Net

#### Listing Features:

- Established retail location with high traffic visibility on Holmes
- Curb cuts on Holmes & 14th St.
- Ideally suited for retail tenant needing large open front area with separate back room
- Covered walkway to adjacent 40' x 60' warehouse
- Warehouse is insulated with sheet rocked walls, plumbed for natural gas
- 3 large overhead doors