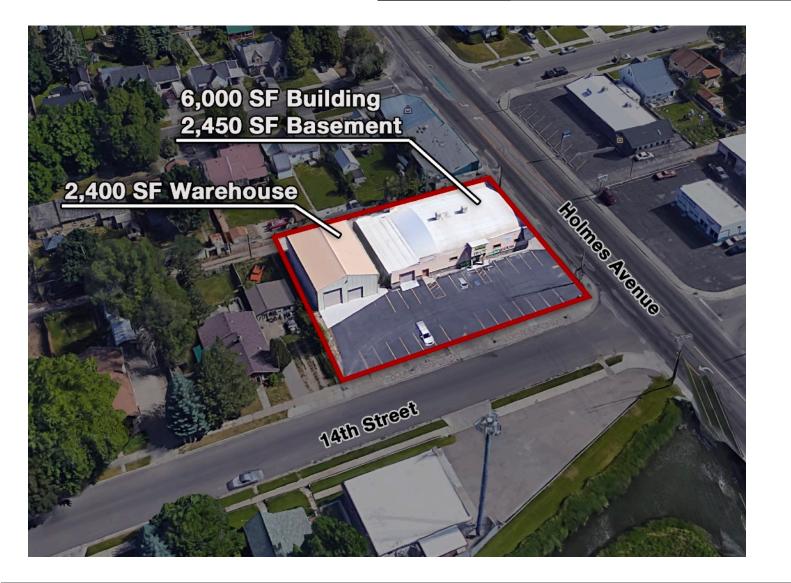

### Property Information:

Property Type: High visibility retail
Building Size: 6,000 SF on main level

2,450 SF in basement
2,400 SF in warehouse

Availability: Immediate
Parking: 24 stalls plus street side
Lease Type: Triple Net

#### Listing Features:

- Established retail location with high traffic visibility on Holmes
- Curb cuts on Holmes & 14th St.
- Ideally suited for retail tenant needing large open front area with separate back room
- Covered walkway to adjacent 40' x 60' warehouse
- Warehouse is insulated with sheet rocked walls, plumbed for natural gas
- 3 large overhead doors