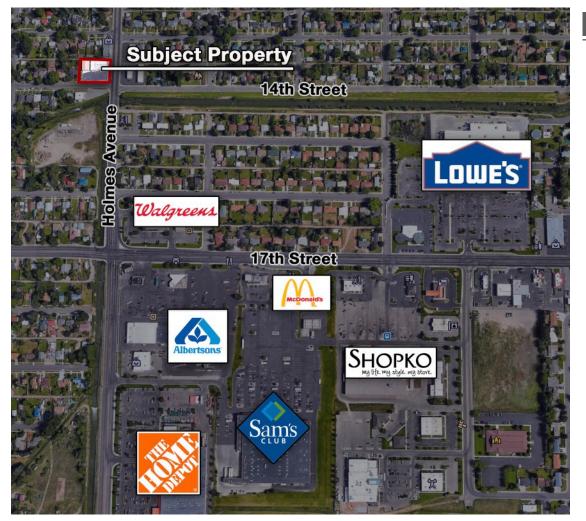

#### Listing Features:

- Established retail location with high traffic visibility on Holmes
- Curb cuts on Holmes & 14th St.
- Ideally suited for retail tenant needing large open front area with separate back room
- Covered walkway to adjacent 40' x 60' warehouse
- Warehouse is insulated with sheet rocked walls, plumbed for natural gas
- 3 large overhead doors