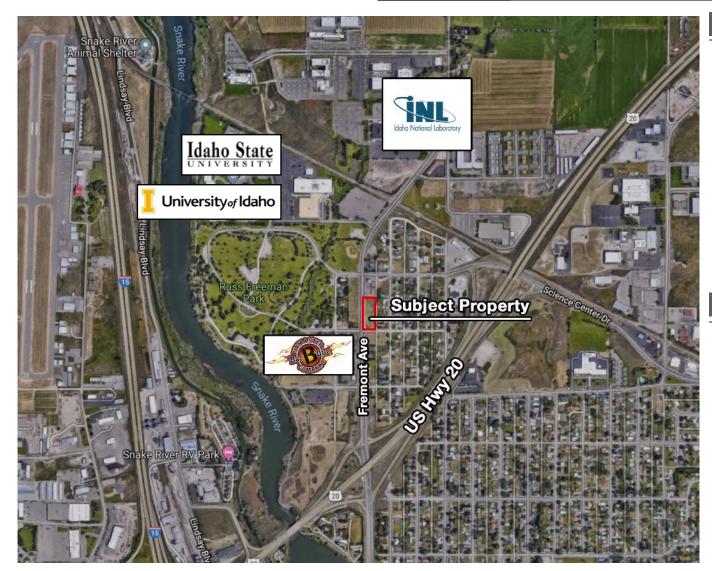

# **Development Land For Sale** Fremont Ave

Idaho Falls, ID

#### **Property Information:**

Property Type: Land Development Site
Lot Size: 0.8 Acres
Zoning: R1 w/ Planned Transition Overlay
Proposed Use: Retail / Professional Office
Complex

## **Property Features:**

- Visibility off Hwy 20 on Fremont Ave
- Ideal location for a professional multitenant office complex or retail strip center

Steven Frei 208.339.1052 steve@idahobp.com Brent Butikofer 208.589.1222 brent@idahobp.com Office: 208.881.9694 Fax: 208.346.8755 www.idahobp.com