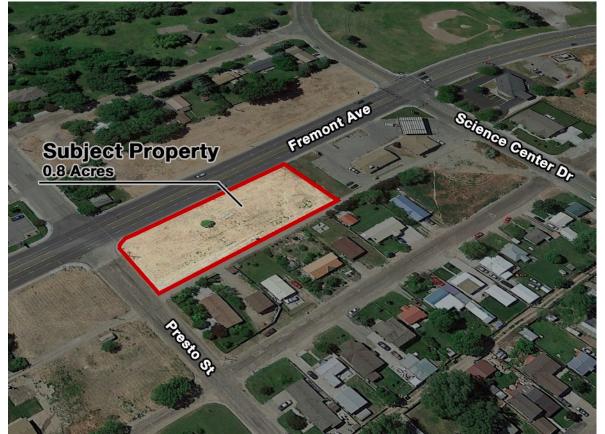

#### **Property Information:**

Property Type: Land Development Site
Lot Size: 0.8 Acres
Zoning: R1 w/ Planned Transition Overlay
Proposed Use: Retail / Professional Office
Complex

## **Property Features:**

- Visibility off Hwy 20 on Fremont Ave
- Ideal location for a professional multitenant office complex or retail strip center

Steven Frei 208.339.1052 steve@idahobp.com Brent Butikofer 208.589.1222 brent@idahobp.com Office: 208.881.9694 Fax: 208.346.8755 www.idahobp.com