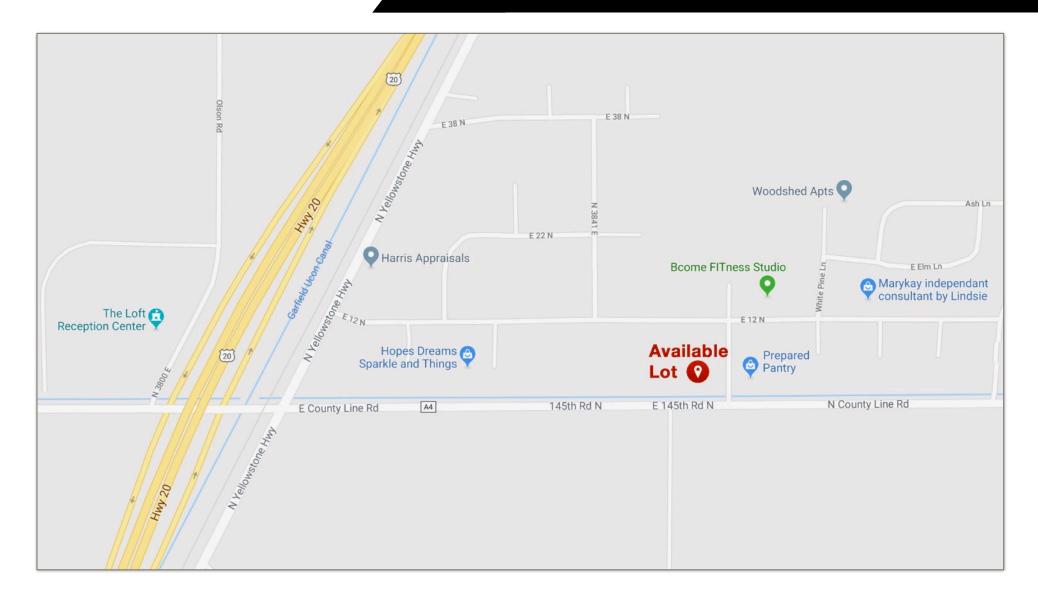

### **Property Features:**

- Just off County Line Rd next to Prepared Pantry
- Located in County Line Commercial Park on Landmark Lane, Rigby
- First lot on the west with maximum visibility
- Convenient access off Highway 20