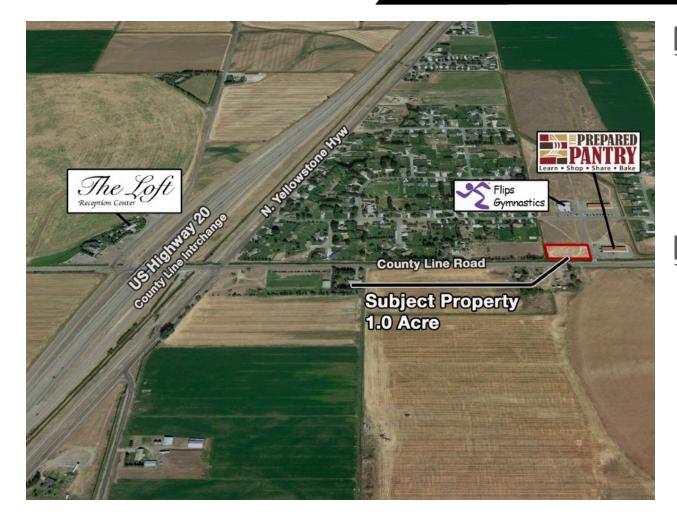

### **Property Features:**

- Just off County Line Rd next to Prepared Pantry
- Located in County Line Commercial Park on Landmark Lane, Rigby
- First lot on the west with maximum visibility
- Convenient access off Highway 20