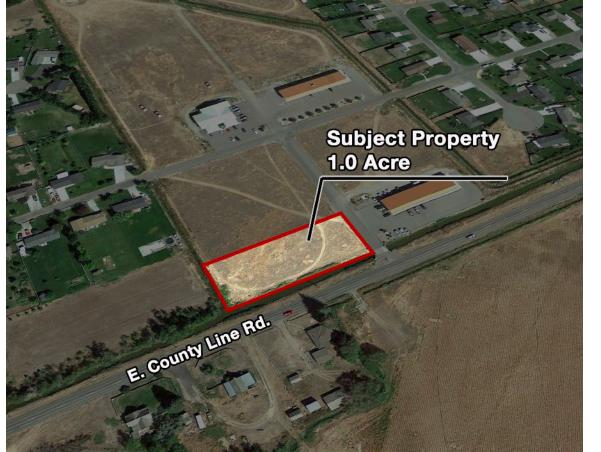

### **Property Features:**

- Just off County Line Rd next to Prepared Pantry
- Located in County Line Commercial Park on Landmark Lane, Rigby
- First lot on the west with maximum visibility
- Convenient access off Highway 20